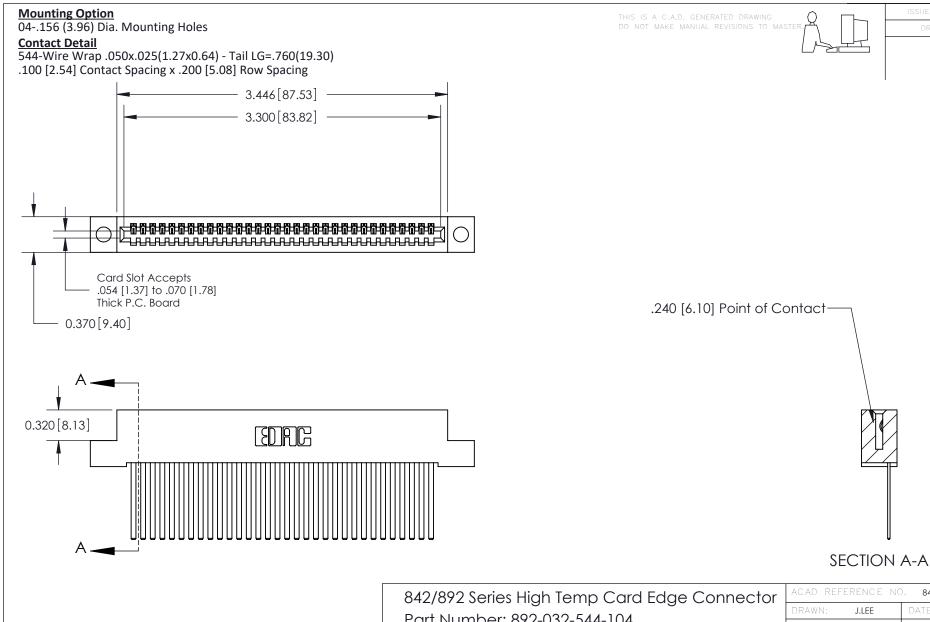

**See Accompanying Pages for:** 

- **Contact Bend Details**
- **Mounting Options**

Part Number: 892-032-544-104

CANADA

| ACAD REFERENCE NO. 842 ENG MASTER |                  |  |  |
|-----------------------------------|------------------|--|--|
| DRAWN: J.LEE                      | DATE: OCT. 06/09 |  |  |
| CHECKED:                          | DATE:            |  |  |
| SCALE: NTS                        | SHEET 1 OF 3     |  |  |
| DRAWING NUMBER                    | ISSUE            |  |  |