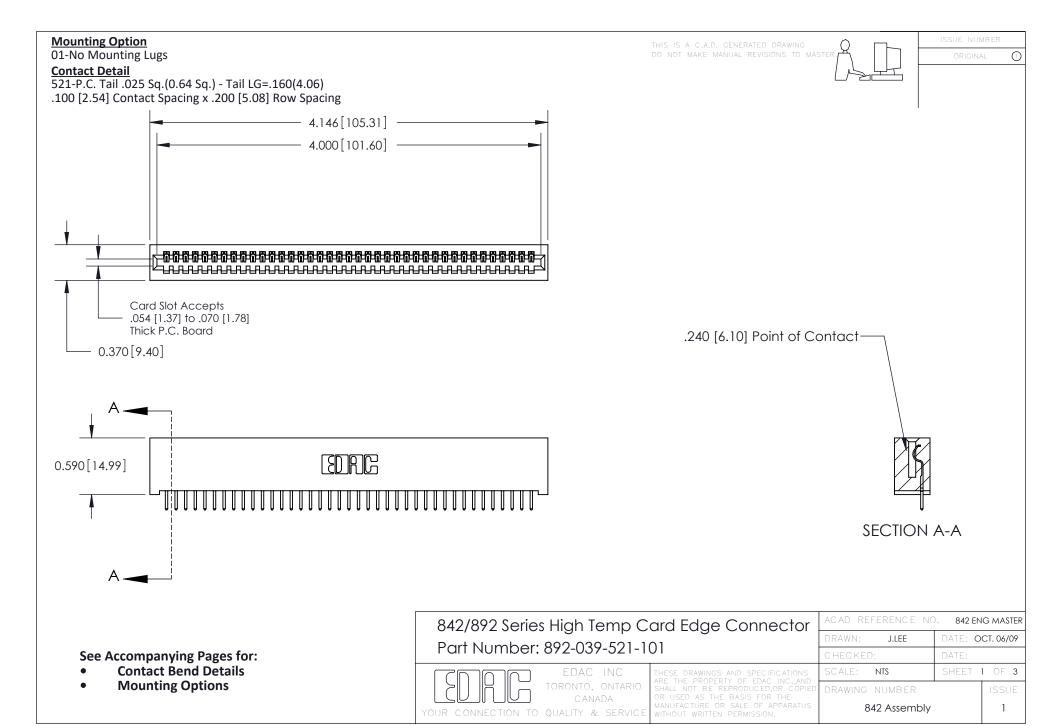

THIS IS A C.A.D. GENERATED DRAWING DO NOT MAKE MANUAL REVISIONS TO MASTER

ORIGINAL (1)



| 842/892 Series High Temp Card Edge Connector<br>Contact Bend Detail |                                                                                                 | ACAD REFERENCE NO. 842 ENG MASTER |             |                  |        |
|---------------------------------------------------------------------|-------------------------------------------------------------------------------------------------|-----------------------------------|-------------|------------------|--------|
|                                                                     |                                                                                                 | DRAWN:                            | J.LEE