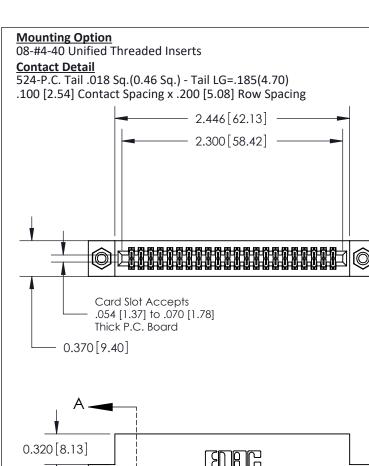

THIS IS A C.A.D. GENERATED DRAWING DO NOT MAKE MANUAL REVISIONS TO MASTER

ISSUE NUMBER

ORIGINAL

1

| 842/892 Series High Temp Card Edge Co<br>Mounting Options  | DRAWN: J.LEE DATE: OCT. 06/09  CHECKED: DATE: |
|------------------------------------------------------------|-----------------------------------------------|
| EDAC INC THESE DRAWINGS AND S                              |                                               |
|                                                            | DUCED,OR COPIED DRAWING NUMBER ISSUE          |
| YOUR CONNECTION TO QUALITY & SERVICE WITHOUT WRITTEN PERMI |                                               |