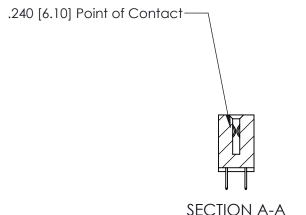

842 Assembly

THIS IS A C.A.D. GENERATED DRAWING DO NOT MAKE MANUAL REVISIONS TO MASTER

ORIGINAL (1)

| 842/892 Series High Temp Card Edge Connector<br>Contact Bend Detail |                                                                   | ACAD REFERENCE NO. 842 ENG MASTER |        |                         |        |
|---------------------------------------------------------------------|-------------------------------------------------------------------|-----------------------------------|--------|-------------------------|--------|
|                                                                     |                                                                   | DRAWN:                            | J.LEE  | DATE: <b>OCT. 06/09</b> |        |
|                                                                     |                                                                   | CHECKED:                          |        | DATE:                   |        |
| EDAC INC                                                            | THESE DRAWINGS AND SPECIFICATIONS ARE THE PROPERTY OF EDAC INCAND | SCALE:                            | NTS    | SHEET :                 | 2 OF 3 |
| TORONTO, ONTARIO                                                    | SHALL NOT BE REPRODUCED, OR COPIED OR USED AS THE BASIS FOR THE   | DRAWING                           | NUMBER |                         | ISSUE  |
| YOUR CONNECTION TO QUALITY & SERVICE                                | MANUFACTURE OR SALE OF APPARATUS WITHOUT WRITTEN PERMISSION.      | 842 Assembly                      |        |                         | 1      |