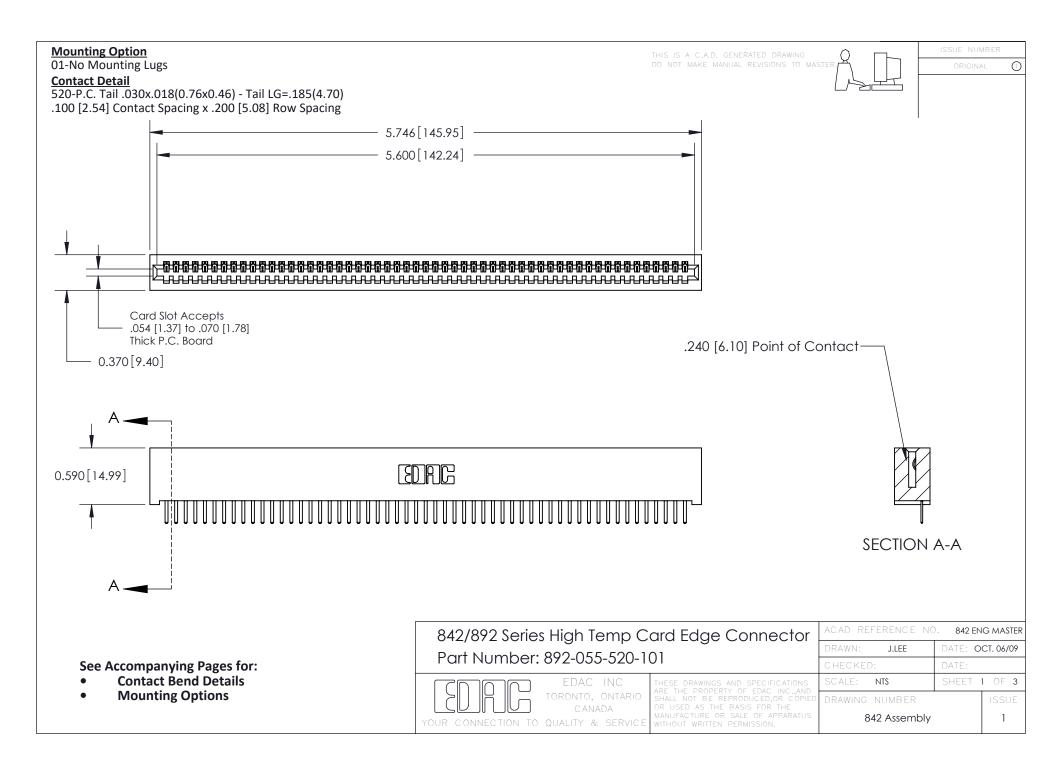

THIS IS A C.A.D. GENERATED DRAWING DO NOT MAKE MANUAL REVISIONS TO MASTER

ORIGINAL (1)



| 842/892 Series High Temp Card Edge Connector<br>Contact Bend Detail |                                                                                                  | ACAD REFERENCE NO. 842 ENG MASTER |             |                  |        |
|---------------------------------------------------------------------|--------------------------------------------------------------------------------------------------|-----------------------------------|-------------|------------------|--------|
|                                                                     |                                                                                                  | DRAWN:                            | J.