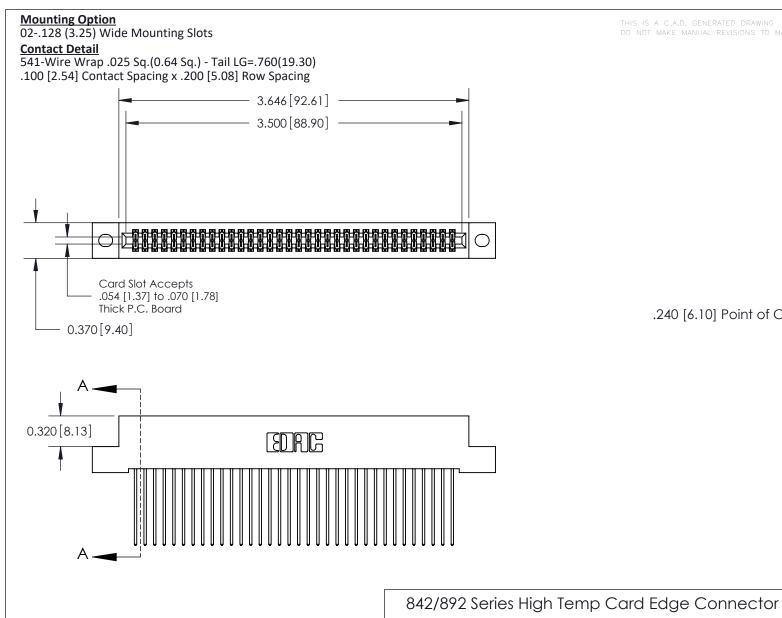

.240 [6.10] Point of Contact-

SECTION A-A

842 ENG MASTER DATE: OCT. 06/09

J.LEE SHEET 1 OF 3

842 Assembly

**See Accompanying Pages for:** 

- **Contact Bend Details**
- **Mounting Options**

Part Number: 892-068-541-202

CANADA

YOUR CONNECTION TO QUALITY & SERVICE

THIS IS A C.A.D. GENERATED DRAWING DO NOT MAKE MANUAL REVISIONS TO MASTER

ORIGINAL (1)

| 842/892 Series High Temp Card Edge Connector<br>Contact Bend Detail |                                                                                                 | ACAD REFERENCE NO. 842 ENG MASTER |             |                  |        |
|---------------------------------------------------------------------|-------------------------------------------------------------------------------------------------|-----------------------------------|-------------|------------------|--------|
|                                                                     |                                                                                                 | DRAWN:                            | J.LEE       | DATE: OCT. 06/09 |        |
|                                                                     |                                                                                                 | CHECKED:                          |             | DATE:            |        |
| EDAC INC                                                            | THESE DRAWINGS AND SPECIFICATIONS ARE THE PROPERTY OF EDAC INCAND                               | SCALE:                            | NTS         | SHEET :          | 2 OF 3 |
| TORONTO, ONTARIO                                                    | SHALL NOT BE REPRODUCED,OR COPIED OR USED AS THE BASIS FOR THE MANUFACTURE OR SALE OF APPARATUS | DRAWING                           | NUMBER      |                  | ISSUE  |
| YOUR CONNECTION TO QUALITY & SERVICE                                |                                                                                                 | 8                                 | 42 Assembly |                  | 1      |