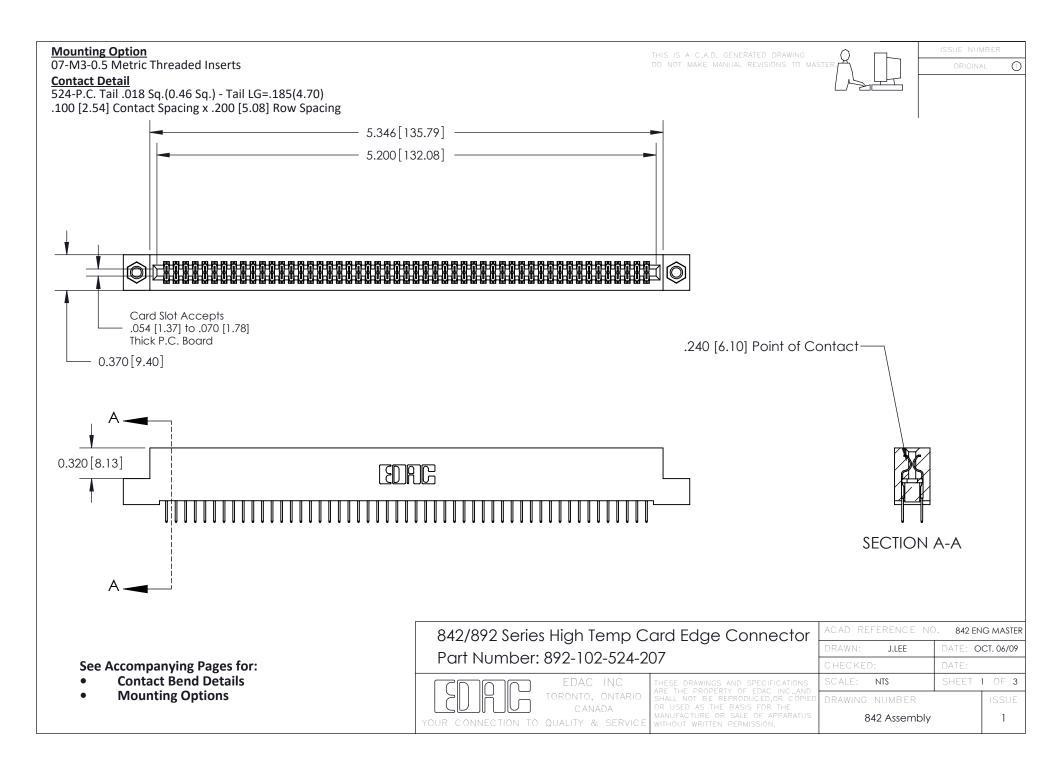

THIS IS A C.A.D. GENERATED DRAWING DO NOT MAKE MANUAL REVISIONS TO MASTER

ORIGINAL (1)



| 842/892 Series High Temp Card Edge Connector<br>Contact Bend Detail |                                                                                                 | ACAD REFERENCE NO. 842 ENG MASTER |             |                  |        |
|---------------------------------------------------------------------|-------------------------------------------------------------------------------------------------|-----------------------------------|-------------|------------------|--------|
|                                                                     |                                                                                                 | DRAWN:                            | J.LEE