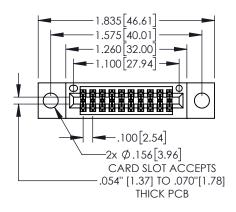

845/895 SERIES HIGH TEMP CARD EDGE CONNECTOR PART NUMBER: 895-020-500-504

|   | ACAD REFERENCE NO   | 845-ENG         | 3-MASTER  |
|---|---------------------|-----------------|-----------|
|   | DRAWN: R.STA.MONICA | DATE: <b>MA</b> | Y.16/2017 |
|   | CHECKED:            | DATE:           |           |
|   | SCALE: 1:1          | SHEET '         | OF 2      |
| ) | DRAWING NUMBER      |                 | ISSUE     |
|   | 845-ENG-MASTER      |                 | 1         |