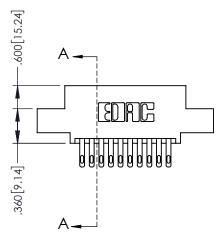

1

|             | .330[8.38]<br>Card slot | SECTION A-A                       |  |  |
|-------------|-------------------------|-----------------------------------|--|--|
|             | .33<br>CAI              | .370[9.40]                        |  |  |
|             | <b>1</b>                |                                   |  |  |
|             | 1                       | .160[4.06]<br>POINT OF<br>CONTACT |  |  |
| .200[5.08]— |                         |                                   |  |  |

## 845/895 SERIES HIGH TEMP CARD EDGE CONNECTOR CONTACT CODE 555,556,558,559,560 DIMENSIONS

YOUR CONNECTION TO QUALITY & SERVICE

|   | ACAD REFERENCE NO. 845-ENG-MASTER |                  |  |  |  |  |
|---|-----------------------------------|------------------|--|--|--|--|
|   | DRAWN: R.STA.MONICA               | DATE:MAY.16/2017 |  |  |  |  |
|   | CHECKED:                          | DATE:            |  |  |  |  |
|   | SCALE: 1:1                        | SHEET 2 OF 2     |  |  |  |  |
| D | DRAWING NUMBER                    | ISSUE            |  |  |  |  |