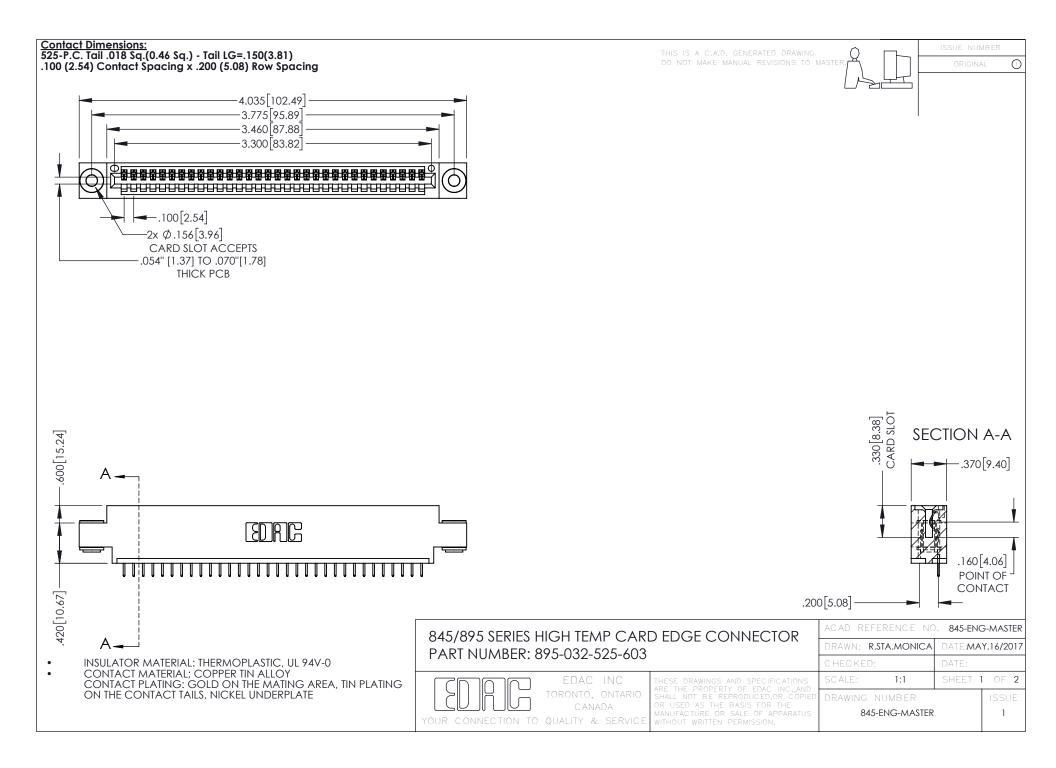

**Contact Code 558** Contact Code 559 Contact Code 560

- INSULATOR MATERIAL: THERMOPLASTIC POLYESTER, UL 94V-0 DAP MATERIAL AVAILABLE UPON REQUEST
- CONTACT MATERIAL; COPPER ALLOY

CONTACT PLATING: GOLD ON THE MATING AREA, TIN PLATING ON THE CONTACT TAILS, NICKEL UNDERPLATE

## 845/895 SERIES HIGH TEMP CARD EDGE CONNECTOR CONTACT CODE 555,556,558,559,560 DIMENSIONS

YOUR CONNECTION TO QUALITY & SERVICE

|   | ACAD REFERENCE NO. 845-ENG-MASTER |                  |
|---|-----------------------------------|------------------|
|   | DRAWN: R.STA.MONICA               | DATE:MAY.16/2017 |
|   | CHECKED:                          | DATE:            |
|   | SCALE: 1:1                        | SHEET 2 OF 2     |
| D | DRAWING NUMBER                    | ISSUE            |

845-ENG-MASTER