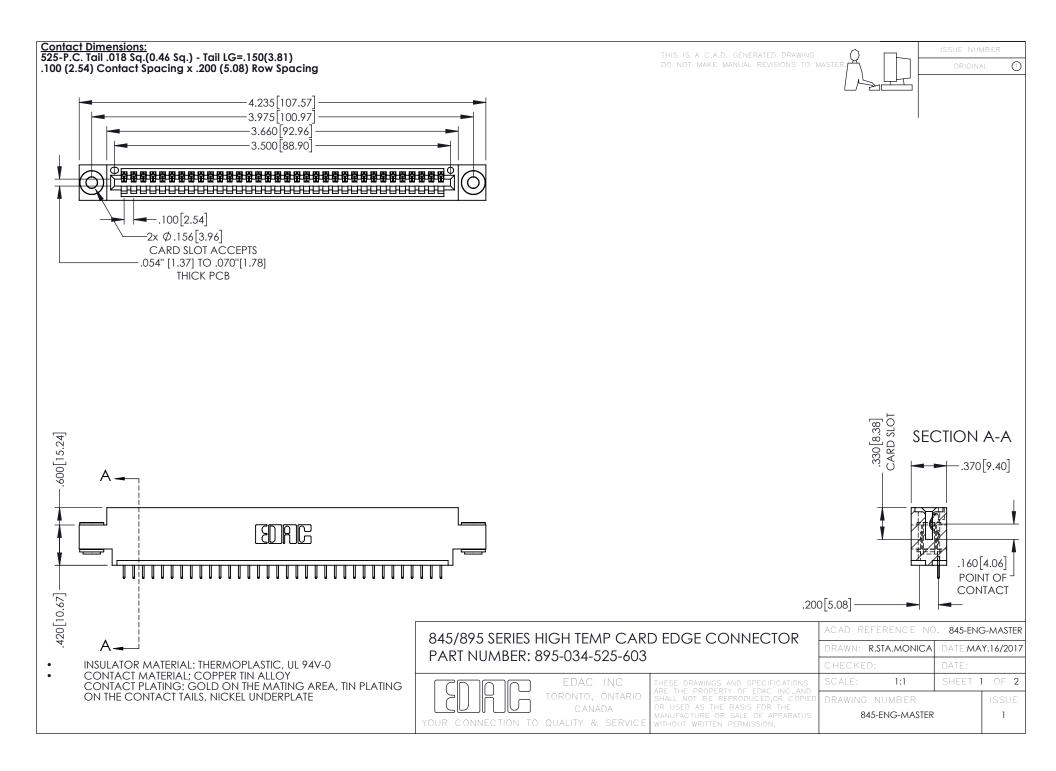

**Contact Code 558** Contact Code 559 Contact Code 560

- INSULATOR MATERIAL: THERMOPLASTIC POLYESTER, UL 94V-0 DAP MATERIAL AVAILABLE UPON REQUEST
- CONTACT MATERIAL; COPPER ALLOY

CONTACT PLATING: GOLD ON THE MATING AREA, TIN PLATING ON THE CONTACT TAILS, NICKEL UNDERPLATE

## 845/895 SERIES HIGH TEMP CARD EDGE CONNECTOR CONTACT CODE 555,556,558,559,560 DIMENSIONS

YOUR CONNECTION TO QUALITY & SERVICE

|   | ACAD REFERENCE NO. 845-ENG-MASTER |                  |
|---|-----------------------------------|------------------|
|   | DRAWN: R.STA.MONICA               | DATE:MAY.16/2017 |
|   | CHECKED:                          | DATE:            |
|   | SCALE: 1:1                        | SHEET 2 OF 2     |
| D | DRAWING NUMBER                    | ISSUE            |

845-ENG-MASTER