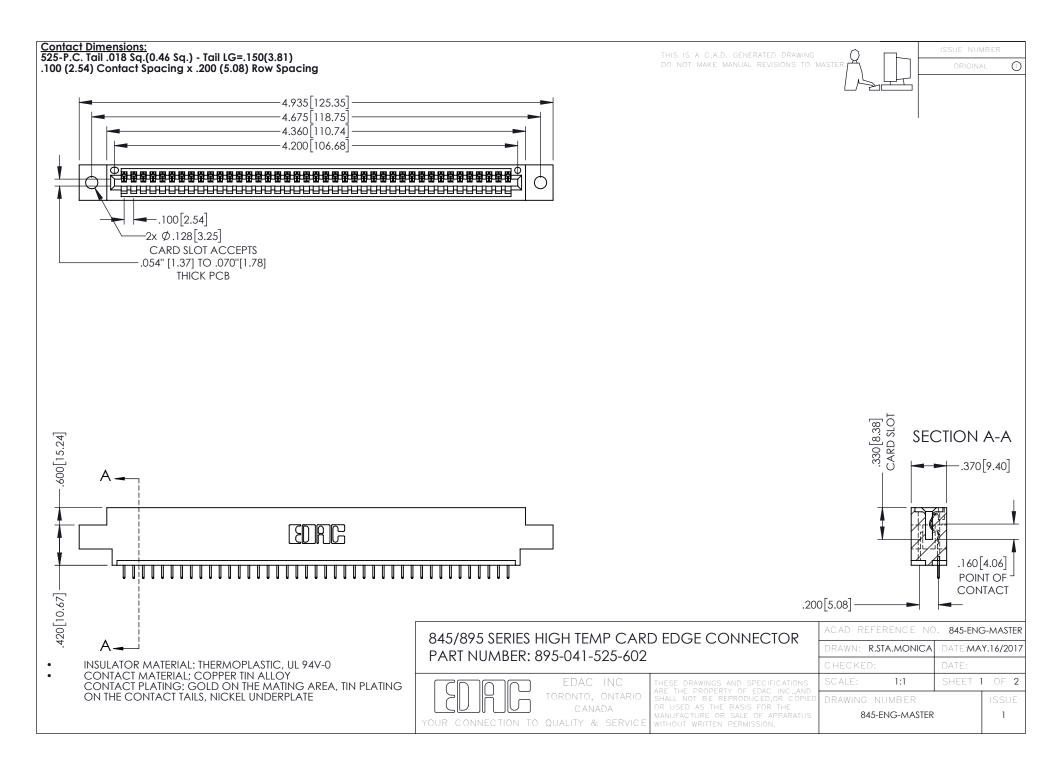

- INSULATOR MATERIAL: THERMOPLASTIC POLYESTER, UL 94V-0 DAP MATERIAL AVAILABLE UPON REQUEST
- CONTACT MATERIAL; COPPER ALLOY

**Contact Code 558** 

CONTACT PLATING: GOLD ON THE MATING AREA, TIN PLATING ON THE CONTACT TAILS, NICKEL UNDERPLATE

## 845/895 SERIES HIGH TEMP CARD EDGE CONNECTOR CONTACT CODE 555,556,558,559,560 DIMENSIONS

YOUR CONNECTION TO QUALITY & SERVICE

Contact Code 559

|   | ACAD REFERENCE NO   | . 845-ENG-MASTER |
|---|---------------------|------------------|
|   | DRAWN: R.STA.MONICA | DATE:MAY.16/2017 |
|   | CHECKED:            | DATE:            |
|   | SCALE: 1:1          | SHEET 2 OF 2     |
| D | DRAWING NUMBER      | ISSUE            |

Contact Code 560

845-ENG-MASTER