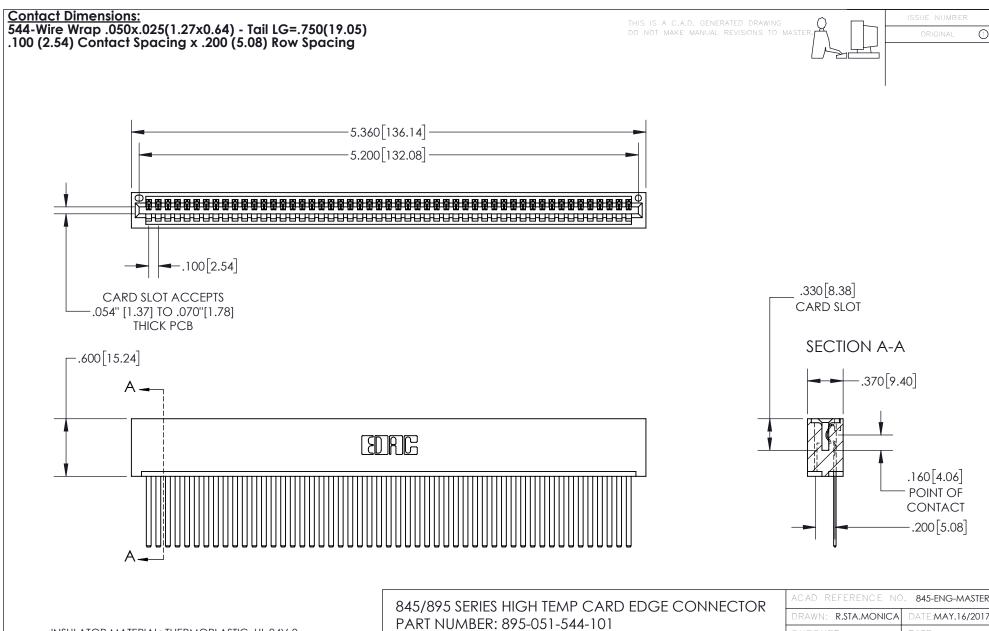

- INSULATOR MATERIAL: THERMOPLASTIC, UL 94V-0
- CONTACT MATERIAL; COPPER TIN ALLOY
  CONTACT PLATING: GOLD ON THE MATING AREA, TIN PLATING
  ON THE CONTACT TAILS, NICKEL UNDERPLATE

YOUR CONNECTION TO QUALITY & SERVICE

| ACAD REFERENCE N    | 0. 845-ENG-MASTER |
|---------------------|-------------------|
| DRAWN: R.STA.MONICA | DATE:MAY.16/2017  |
| CHECKED:            | DATE:             |
| SCALE: 1:1          | SHEET 1 OF 2      |
| DRAWING NUMBER      | ISSUE             |