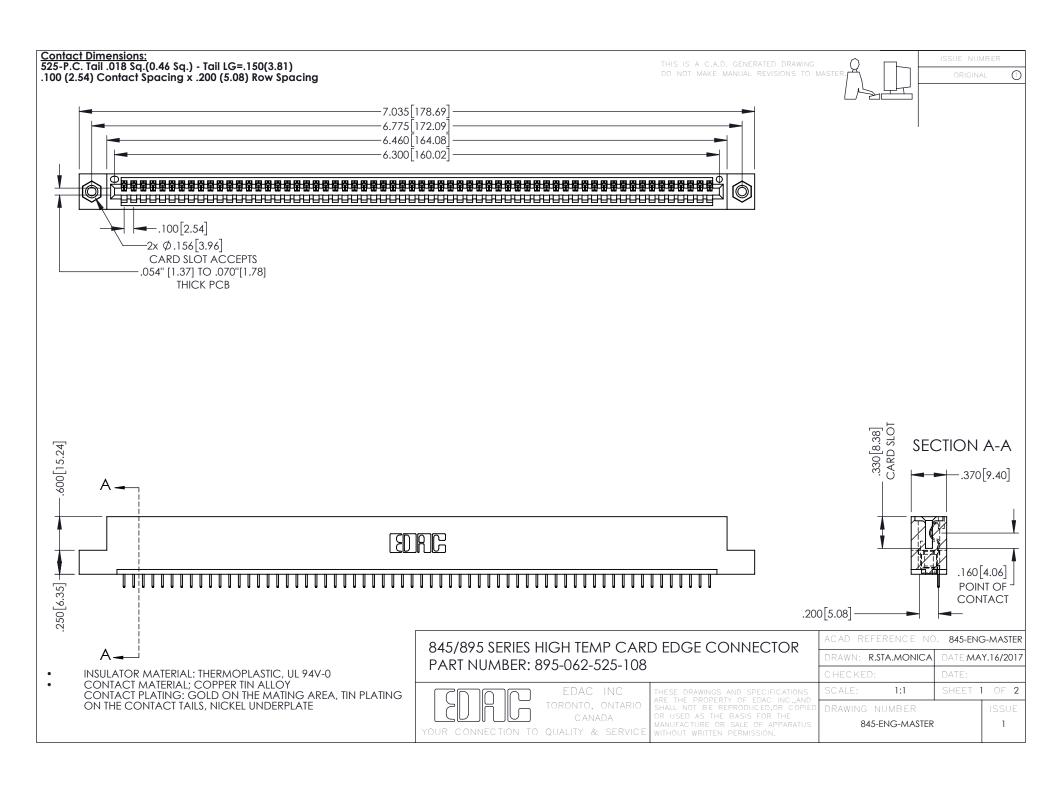

## 845/895 SERIES HIGH TEMP CARD EDGE CONNECTOR CONTACT CODE 555,556,558,559,560 DIMENSIONS

YOUR CONNECTION TO QUALITY & SERVICE

|   | ACAD REFERENCE NO. 845-ENG-MASTER |                  |
|---|-----------------------------------|------------------|
|   | DRAWN: R.STA.MONICA               | DATE:MAY.16/2017 |
|   | CHECKED:                          | DATE:            |
|   | SCALE: 1:1                        | SHEET 2 OF 2     |
| D | DRAWING NUMBER                    | ISSUE            |