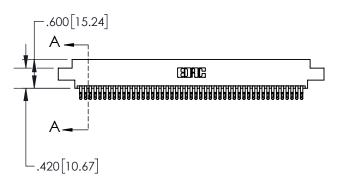

1

| .330[8.38]<br>CARD SLOT |                             |  |  |  |
|-------------------------|-----------------------------|--|--|--|
| -                       | .370[9.40]                  |  |  |  |
|                         | SECTION A-A                 |  |  |  |
|                         | .160[4.06] POINT OF CONTACT |  |  |  |
|                         | <b>-</b> .200 [5.08]        |  |  |  |

## 845/895 SERIES HIGH TEMP CARD EDGE CONNECTOR CONTACT CODE 555,556,558,559,560 DIMENSIONS

YOUR CONNECTION TO QUALITY & SERVICE

|   | ACAD REFERENCE NO. 845-ENG-MASTER |                  |  |  |  |
|---|-----------------------------------|------------------|--|--|--|
|   | DRAWN: R.STA.MONICA               | DATE:MAY.16/2017 |  |  |  |
|   | CHECKED:                          | DATE:            |  |  |  |
|   | SCALE: 1:1                        | SHEET 2 OF 2     |  |  |  |
| D | DRAWING NUMBER                    | ISSUE            |  |  |  |