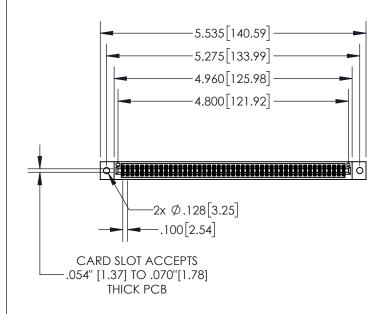

## **Contact Dimensions:**

555-Extender Board Bend (Code 500 Contacts)
See Sheet 2 for Contact Code 555, 556, 558, 559, 560 Dimensions

- INSULATOR MATERIAL: THERMOPLASTIC, UL 94V-0
- CONTACT MATERIAL; COPPER TIN ALLOY CONTACT PLATING: GOLD ON THE MATING AREA, TIN PLATING ON THE CONTACT TAILS, NICKEL UNDERPLATE

| 845/895 SERIES HIGH TEMP CARD EDGE CONNECTOR | R |
|----------------------------------------------|---|
| PART NUMBER: 895-094-555-802                 |   |

CANADA

|   | ACAD REFERENCE NO   | . 845-ENG       | G-MASTER  |
|---|---------------------|-----------------|-----------|
|   | DRAWN: R.STA.MONICA | DATE: <b>MA</b> | Y.16/2017 |
|   | CHECKED:            | DATE:           |           |
|   | SCALE: 1:2          | SHEET 1         | OF 2      |
| D | DRAWING NUMBER      |                 | ISSUE     |
|   | 845-ENG-MASTER      |                 | 1         |