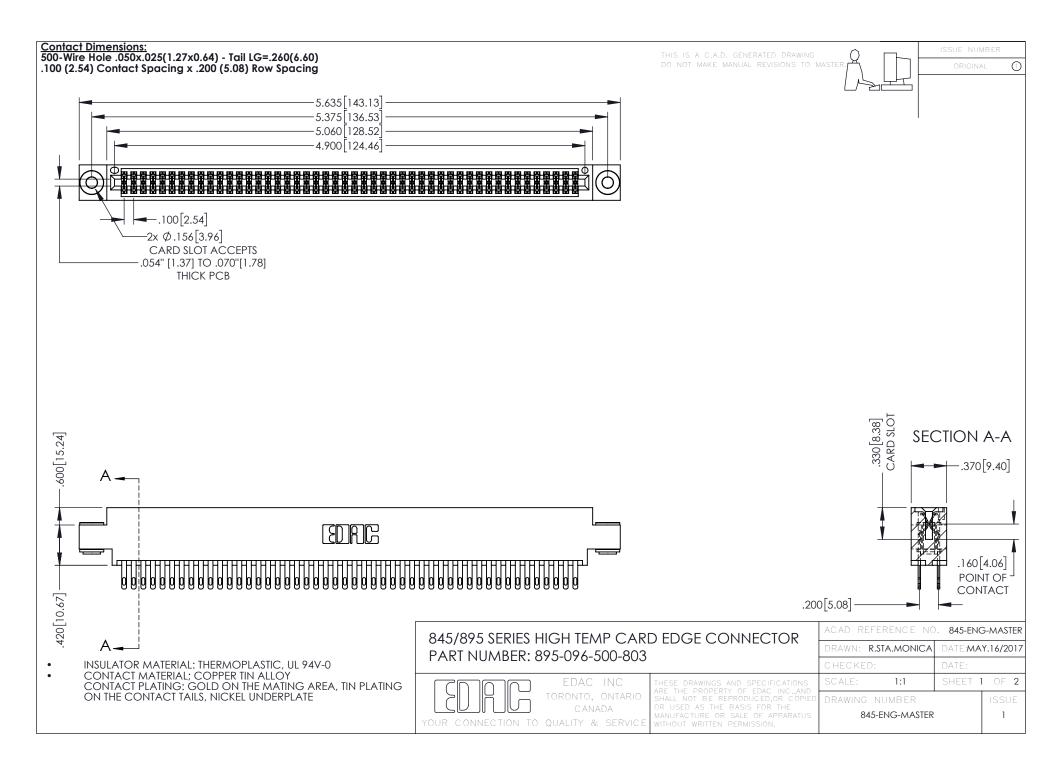

- INSULATOR MATERIAL: THERMOPLASTIC POLYESTER, UL 94V-0 DAP MATERIAL AVAILABLE UPON REQUEST
- CONTACT MATERIAL; COPPER ALLOY

**Contact Code 558** 

CONTACT PLATING: GOLD ON THE MATING AREA, TIN PLATING ON THE CONTACT TAILS, NICKEL UNDERPLATE

## 845/895 SERIES HIGH TEMP CARD EDGE CONNECTOR CONTACT CODE 555,556,558,559,560 DIMENSIONS

YOUR CONNECTION TO QUALITY & SERVICE

Contact Code 559

|   | ACAD REFERENCE NO   | . 845-ENG-MASTER |
|---|---------------------|------------------|
|   | DRAWN: R.STA.MONICA | DATE:MAY.16/2017 |
|   | CHECKED:            | DATE:            |
|   | SCALE: 1:1          | SHEET 2 OF 2     |
| D | DRAWING NUMBER      | ISSUE            |

Contact Code 560

845-ENG-MASTER