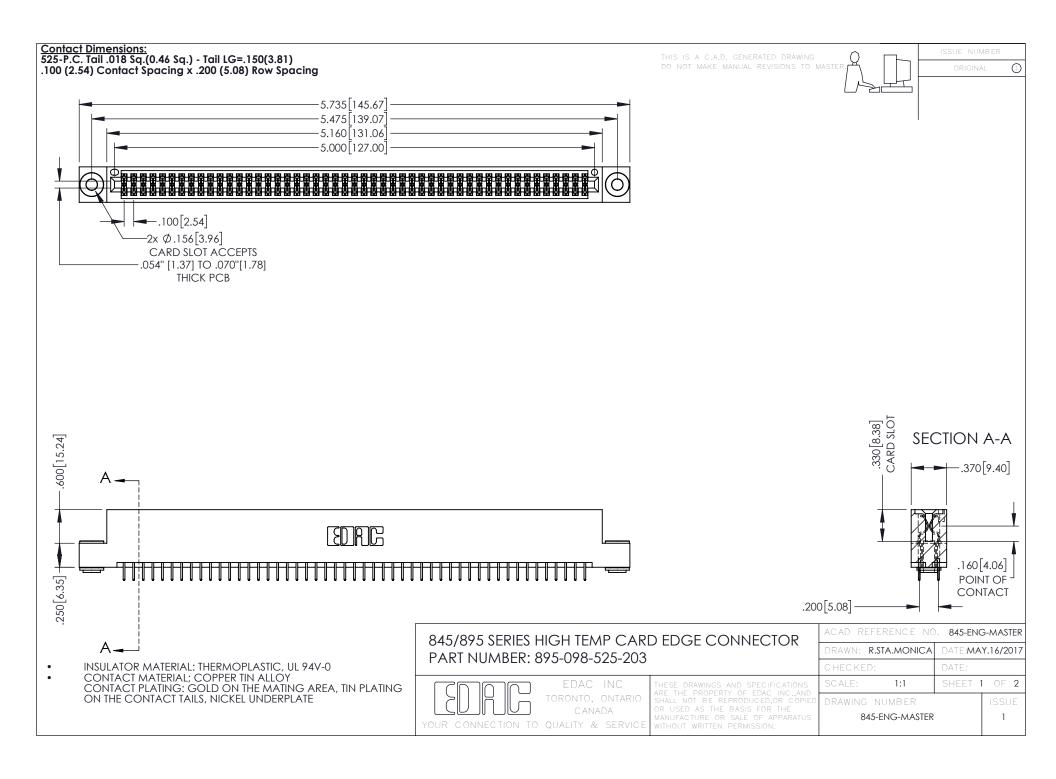

- INSULATOR MATERIAL: THERMOPLASTIC POLYESTER, UL 94V-0 DAP MATERIAL AVAILABLE UPON REQUEST
- CONTACT MATERIAL; COPPER ALLOY

**Contact Code 558** 

CONTACT PLATING: GOLD ON THE MATING AREA, TIN PLATING ON THE CONTACT TAILS, NICKEL UNDERPLATE

## 845/895 SERIES HIGH TEMP CARD EDGE CONNECTOR CONTACT CODE 555,556,558,559,560 DIMENSIONS

YOUR CONNECTION TO QUALITY & SERVICE

Contact Code 559

|   | ACAD REFERENCE NO   | . 845-ENG-MASTER |
|---|---------------------|------------------|
|   | DRAWN: R.STA.MONICA | DATE:MAY.16/2017 |
|   | CHECKED:            | DATE:            |
|   | SCALE: 1:1          | SHEET 2 OF 2     |
| D | DRAWING NUMBER      | ISSUE            |

Contact Code 560

845-ENG-MASTER