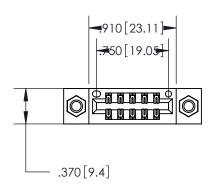

<u>Contact Dimensions:</u> 555-Extender Board Bend (Code 500 Contacts) See Sheet 2 for Contact Code 555, 556, 558, 559, 560 Dimensions

THIS IS A C.A.D. GENERATED DRAWING DO NOT MAKE MANUAL REVISIONS TO MASTER.

846/896 SERIES HIGH TEMP CARD EDGE CONNECTOR PART NUMBER: 896-010-555-207

YOUR CONNECTION TO QUALITY & SERVICE

**EDAC INC** TORONTO, ONTARIO CANADA

THESE DRAWINGS AND SPECIFICATIONS ARE THE PROPERTY OF EDAC INC.,AND SHALL NOT BE REPRODUCED, OR COPIED OR USED AS THE BASIS FOR THE MANUFACTURE OR SALE OF APPARATUS WITHOUT WRITTEN PERMISSION.

| ACAD REFERENCE N | IO. 846-ENG-MASTER |
|------------------|--------------------|
| DRAWN: J.LEE     | DATE: APR. 22/09   |
| CHECKED:         | DATE:              |
| SCALE: 1:1       | SHEET 1 OF 2       |
| DRAWING NUMBER   | ISSUE              |
| 846-ENG-MA       | STER 1             |