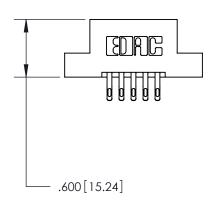

<u>Contact Dimensions:</u> 555-Extender Board Bend (Code 500 Contacts) See Sheet 2 for Contact Code 555, 556, 558, 559, 560 Dimensions

THIS IS A C.A.D. GENERATED DRAWING DO NOT MAKE MANUAL REVISIONS TO MASTER.

THIS IS A C.A.D. GENERATED DRAWING DO NOT MAKE MANUAL REVISIONS TO MASTER.

ISSUE NUMBER

.165[4.19]

.375 [9.54]

ORIGINAL

1

.060 [1.52] .125(3.18) to .210(5.33) **Outside Tails** .125(3.18) to .210(5.33) **Outside Tails** 