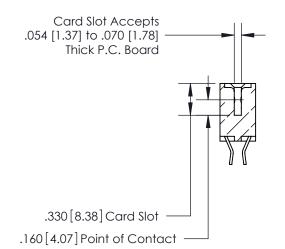

**Contact Code 560** 

INSULATOR MATERIAL: THERMOPLASTIC POLYESTER, UL 94V-0 CONTACT MATERIAL; COPPER, NICKEL, TIN ALLOY CA-725 CONTACT PLATING: GOLD ON THE MATING AREA, TIN-LEAD ON THE CONTACT TAILS, NICKEL UNDERPLATE

**Contact Code 558** 

## 846/896 SERIES HIGH TEMP CARD EDGE CONNECTOR CONTACT CODE 555,556,558,559,560 DIMENSIONS

.150 [3.81]

YOUR CONNECTION TO QUALITY & SERVICE

**Contact Code 559** 

**EDAC INC** TORONTO, ONTARIO CANADA

THESE DRAWINGS AND SPECIFICATIONS ARE THE PROPERTY OF EDAC INC.,AND SHALL NOT BE REPRODUCED, OR COPIED OR USED AS THE BASIS FOR THE MANUFACTURE OR SALE OF APPARATUS WITHOUT WRITTEN PERMISSION.