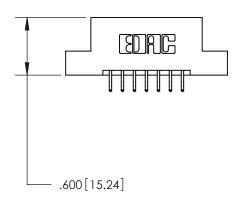

846/896 SERIES HIGH TEMP CARD EDGE CONNECTOR PART NUMBER: 896-014-556-208

YOUR CONNECTION TO QUALITY & SERVICE

**EDAC INC** TORONTO, ONTARIO CANADA

THESE DRAWINGS AND SPECIFICATIONS ARE THE PROPERTY OF EDAC INC., AND SHALL NOT BE REPRODUCED, OR COPIED OR USED AS THE BASIS FOR THE MANUFACTURE OR SALE OF APPARATUS WITHOUT WRITTEN PERMISSION.

<u>Contact Dimensions:</u> 556-Extender Board Bend (Code 520 Contacts) See Sheet 2 for Contact Code 555, 556, 558, 559, 560 Dimensions

THIS IS A C.A.D. GENERATED DRAWING DO NOT MAKE MANUAL REVISIONS TO MASTER.