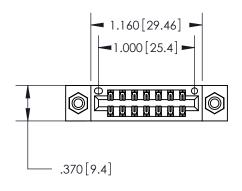

846/896 SERIES HIGH TEMP CARD EDGE CONNECTOR PART NUMBER: 896-014-556-208

YOUR CONNECTION TO QUALITY & SERVICE

**EDAC INC** TORONTO, ONTARIO CANADA

THESE DRAWINGS AND SPECIFICATIONS ARE THE PROPERTY OF EDAC INC., AND SHALL NOT BE REPRODUCED, OR COPIED OR USED AS THE BASIS FOR THE MANUFACTURE OR SALE OF APPARATUS WITHOUT WRITTEN PERMISSION.

<u>Contact Dimensions:</u> 556-Extender Board Bend (Code 520 Contacts) See Sheet 2 for Contact Code 555, 556, 558, 559, 560 Dimensions

THIS IS A C.A.D. GENERATED DRAWING DO NOT MAKE MANUAL REVISIONS TO MASTER.