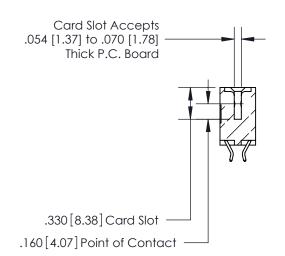

## 846/896 SERIES HIGH TEMP CARD EDGE CONNECTOR CONTACT CODE 555,556,558,559,560 DIMENSIONS

.150 [3.81]

YOUR CONNECTION TO QUALITY & SERVICE

**Contact Code 559** 

**EDAC INC** TORONTO, ONTARIO CANADA

THESE DRAWINGS AND SPECIFICATIONS ARE THE PROPERTY OF EDAC INC.,AND SHALL NOT BE REPRODUCED, OR COPIED OR USED AS THE BASIS FOR THE MANUFACTURE OR SALE OF APPARATUS WITHOUT WRITTEN PERMISSION.