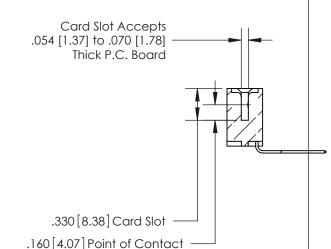

846/896 SERIES HIGH TEMP CARD EDGE CONNECTOR PART NUMBER: 896-022-559-108

YOUR CONNECTION TO QUALITY & SERVICE

**EDAC INC** TORONTO, ONTARIO CANADA

THESE DRAWINGS AND SPECIFICATIONS ARE THE PROPERTY OF EDAC INC.,AND SHALL NOT BE REPRODUCED, OR COPIED OR USED AS THE BASIS FOR THE MANUFACTURE OR SALE OF APPARATUS WITHOUT WRITTEN PERMISSION.

<u>Contact Dimensions:</u>
559-90 Degree Bend (Code 541 Contacts)
See Sheet 2 for Contact Code 555, 556, 558, 559, 560 Dimensions -3.560[90.42]-3.295 83.69

- .370[9.4]

THIS IS A C.A.D. GENERATED DRAWING DO NOT MAKE MANUAL REVISIONS TO MASTER.