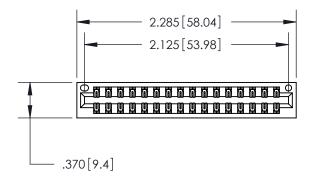

Thick P.C. Board .330 [8.38] Card Slot .160 [4.07] Point of Contact -

Card Slot Accepts .054 [1.37] to .070 [1.78]

## 846/896 SERIES HIGH TEMP CARD EDGE CONNECTOR PART NUMBER: 896-032-541-201

YOUR CONNECTION TO QUALITY & SERVICE

**EDAC INC** TORONTO, ONTARIO CANADA

THESE DRAWINGS AND SPECIFICATIONS ARE THE PROPERTY OF EDAC INC.,AND SHALL NOT BE REPRODUCED, OR COPIED OR USED AS THE BASIS FOR THE MANUFACTURE OR SALE OF APPARATUS WITHOUT WRITTEN PERMISSION.