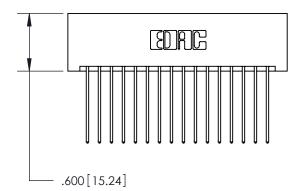

<u>Contact Dimensions:</u> 541-Wire Wrap .025 Sq. (0.64 Sq.) - Tail LG. =.750 (19.05) .125 (3.18) Contact Spacing x .250 (6.35) Row Spacing

THIS IS A C.A.D. GENERATED DRAWING DO NOT MAKE MANUAL REVISIONS TO MASTER.

## 846/896 SERIES HIGH TEMP CARD EDGE CONNECTOR PART NUMBER: 896-032-541-201

YOUR CONNECTION TO QUALITY & SERVICE

**EDAC INC** TORONTO, ONTARIO CANADA

THESE DRAWINGS AND SPECIFICATIONS ARE THE PROPERTY OF EDAC INC.,AND SHALL NOT BE REPRODUCED, OR COPIED OR USED AS THE BASIS FOR THE MANUFACTURE OR SALE OF APPARATUS WITHOUT WRITTEN PERMISSION.