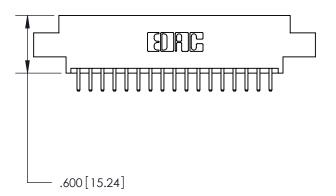

THIS IS A C.A.D. GENERATED DRAWING DO NOT MAKE MANUAL REVISIONS TO MASTER.

ISSUE NUMBER

.165[4.19]

.375 [9.54]

ORIGINAL

1

.060 [1.52] .125(3.18) to .210(5.33) **Outside Tails** .125(3.18) to .210(5.33) **Outside Tails** 