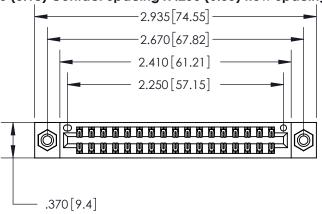

THIS IS A C.A.D. GENERATED DRAWING DO NOT MAKE MANUAL REVISIONS TO MASTER.

ISSUE NUMBER ORIGINAL

846/896 SERIES HIGH TEMP CARD EDGE CONNECTOR PART NUMBER: 896-034-520-808

YOUR CONNECTION TO QUALITY & SERVICE

| ACAD REFERENCE NO. | 846-ENG-MASTER   |
|--------------------|------------------|
| DRAWN: J.LEE       | DATE: APR. 22/09 |
| CHECKED:           | DATE:            |
| SCALE: 1:1         | SHEET 1 OF 2     |
| DRAWING NUMBER     | ISSUE            |
| 846-ENG-MASTER     | 1                |