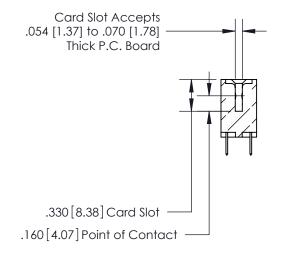

<u>Contact Dimensions:</u> 520-P.C. Tail .030x.018 (0.76x0.46) - Tail LG. = .175 (4.45) .125 (3.18) Contact Spacing x .250 (6.35) Row Spacing

INSULATOR MATERIAL: THERMOPLASTIC POLYESTER, UL 94V-0 CONTACT MATERIAL; COPPER, NICKEL, TIN ALLOY CA-725 CONTACT PLATING: GOLD ON THE MATING AREA, TIN-LEAD ON THE CONTACT TAILS, NICKEL UNDERPLATE

**Contact Code 560** 

INSULATOR MATERIAL: THERMOPLASTIC POLYESTER, UL 94V-0 CONTACT MATERIAL; COPPER, NICKEL, TIN ALLOY CA-725 CONTACT PLATING: GOLD ON THE MATING AREA, TIN-LEAD ON THE CONTACT TAILS, NICKEL UNDERPLATE

**Contact Code 558** 

## 846/896 SERIES HIGH TEMP CARD EDGE CONNECTOR CONTACT CODE 555,556,558,559,560 DIMENSIONS

.150 [3.81]

YOUR CONNECTION TO QUALITY & SERVICE

**Contact Code 559** 

**EDAC INC** TORONTO, ONTARIO CANADA

THESE DRAWINGS AND SPECIFICATIONS ARE THE PROPERTY OF EDAC INC.,AND SHALL NOT BE REPRODUCED, OR COPIED OR USED AS THE BASIS FOR THE MANUFACTURE OR SALE OF APPARATUS WITHOUT WRITTEN PERMISSION.