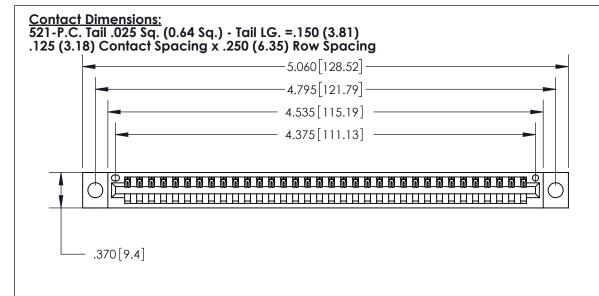

846/896 SERIES HIGH TEMP CARD EDGE CONNECTOR PART NUMBER: 896-034-521-604

YOUR CONNECTION TO QUALITY & SERVICE

**EDAC INC** TORONTO, ONTARIO CANADA

THESE DRAWINGS AND SPECIFICATIONS ARE THE PROPERTY OF EDAC INC.,AND SHALL NOT BE REPRODUCED, OR COPIED OR USED AS THE BASIS FOR THE MANUFACTURE OR SALE OF APPARATUS WITHOUT WRITTEN PERMISSION.

| ACAD REFERENCE NO. | 846-ENG-MASTER   |
|--------------------|------------------|
| DRAWN: J.LEE       | DATE: APR. 22/09 |
| CHECKED:           | DATE:            |
| SCALE: 1:1         | SHEET 1 OF 2     |
| DRAWING NUMBER     | ISSUE            |
| 846-FNG-MASTER     | 1                |