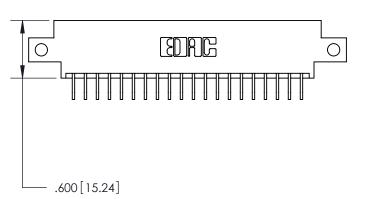

<u>Contact Dimensions:</u>
559-90 Degree Bend (Code 541 Contacts)
See Sheet 2 for Contact Code 555, 556, 558, 559, 560 Dimensions -3.310[84.07] -

— .370[9.4]

INSULATOR MATERIAL: THERMOPLASTIC POLYESTER, UL 94V-0 CONTACT MATERIAL; COPPER, NICKEL, TIN ALLOY CA-725 CONTACT PLATING: GOLD ON THE MATING AREA, TIN-LEAD

## 846/896 SERIES HIGH TEMP CARD EDGE CONNECTOR PART NUMBER: 896-040-559-812

YOUR CONNECTION TO QUALITY & SERVICE

**EDAC INC** TORONTO, ONTARIO CANADA

THESE DRAWINGS AND SPECIFICATIONS ARE THE PROPERTY OF EDAC INC.,AND SHALL NOT BE REPRODUCED, OR COPIED OR USED AS THE BASIS FOR THE MANUFACTURE OR SALE OF APPARATUS WITHOUT WRITTEN PERMISSION.

| ACAD REFERENCE NO. | 846-ENG-MASTER   |
|--------------------|------------------|
| DRAWN: J.LEE       | DATE: APR. 22/09 |
| CHECKED:           | DATE:            |
| SCALE: 1:1         | SHEET 1 OF 2     |
| DRAWING NUMBER     | ISSUE            |
| 846-ENG-MASTER     | 1                |