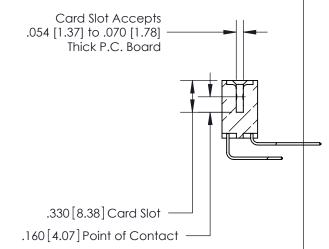

THIS IS A C.A.D. GENERATED DRAWING DO NOT MAKE MANUAL REVISIONS TO MASTER.

ISSUE NUMBER

.165[4.19]

.375 [9.54]

ORIGINAL

1

.060 [1.52] .125(3.18) to .210(5.33) **Outside Tails** .125(3.18) to .210(5.33) **Outside Tails** 

**Contact Code 560** 

INSULATOR MATERIAL: THERMOPLASTIC POLYESTER, UL 94V-0 CONTACT MATERIAL; COPPER, NICKEL, TIN ALLOY CA-725 CONTACT PLATING: GOLD ON THE MATING AREA, TIN-LEAD ON THE CONTACT TAILS, NICKEL UNDERPLATE

**Contact Code 558** 

## 846/896 SERIES HIGH TEMP CARD EDGE CONNECTOR CONTACT CODE 555,556,558,559,560 DIMENSIONS

.150 [3.81]

YOUR CONNECTION TO QUALITY & SERVICE

**Contact Code 559** 

**EDAC INC** TORONTO, ONTARIO CANADA

THESE DRAWINGS AND SPECIFICATIONS ARE THE PROPERTY OF EDAC INC.,AND SHALL NOT BE REPRODUCED, OR COPIED OR USED AS THE BASIS FOR THE MANUFACTURE OR SALE OF APPARATUS WITHOUT WRITTEN PERMISSION.