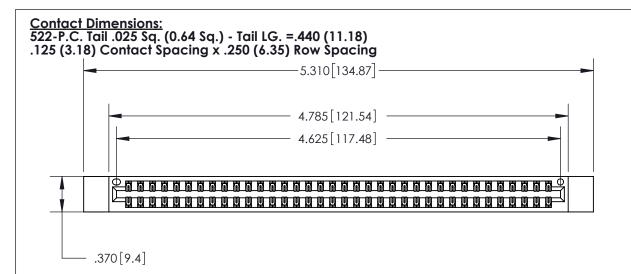

846/896 SERIES HIGH TEMP CARD EDGE CONNECTOR PART NUMBER: 896-072-522-812

YOUR CONNECTION TO QUALITY & SERVICE

**EDAC INC** TORONTO, ONTARIO CANADA

THESE DRAWINGS AND SPECIFICATIONS ARE THE PROPERTY OF EDAC INC.,AND SHALL NOT BE REPRODUCED, OR COPIED OR USED AS THE BASIS FOR THE MANUFACTURE OR SALE OF APPARATUS WITHOUT WRITTEN PERMISSION.

| ACAD REFERENCE NO. | 846-ENG-MASTER   |
|--------------------|------------------|
| DRAWN: J.LEE       | DATE: APR. 22/09 |
| CHECKED:           | DATE:            |
| SCALE: 1:1         | SHEET 1 OF 2     |
| DRAWING NUMBER     | ISSUE            |
| 846-ENG-MASTER     | 1                |