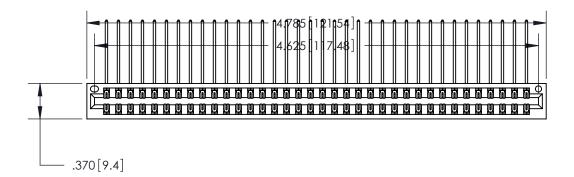

ISSUE NUMBER

ORIGINAL

1

Card Slot Accepts .054 [1.37] to .070 [1.78] Thick P.C. Board .330 [8.38] Card Slot .160 [4.07] Point of Contact —

.600 [15.24]

INSULATOR MATERIAL: THERMOPLASTIC POLYESTER, UL 94V-0 CONTACT MATERIAL; COPPER, NICKEL, TIN ALLOY CA-725 CONTACT PLATING: GOLD ON THE MATING AREA, TIN-LEAD

ON THE CONTACT TAILS, NICKEL UNDERPLATE

846/896 SERIES HIGH TEMP CARD EDGE CONNECTOR PART NUMBER: 896-072-559-201

YOUR CONNECTION TO QUALITY & SERVICE

**EDAC INC** TORONTO, ONTARIO CANADA

THESE DRAWINGS AND SPECIFICATIONS ARE THE PROPERTY OF EDAC INC.,AND SHALL NOT BE REPRODUCED, OR COPIED OR USED AS THE BASIS FOR THE MANUFACTURE OR SALE OF APPARATUS WITHOUT WRITTEN PERMISSION.