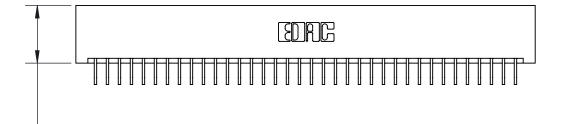

<u>Contact Dimensions:</u>
559-90 Degree Bend (Code 541 Contacts)
See Sheet 2 for Contact Code 555, 556, 558, 559, 560 Dimensions

THIS IS A C.A.D. GENERATED DRAWING DO NOT MAKE MANUAL REVISIONS TO MASTER.

ISSUE NUMBER

ORIGINAL

1

Card Slot Accepts .054 [1.37] to .070 [1.78] Thick P.C. Board .330 [8.38] Card Slot .160 [4.07] Point of Contact —

.600 [15.24]

INSULATOR MATERIAL: THERMOPLASTIC POLYESTER, UL 94V-0 CONTACT MATERIAL; COPPER, NICKEL, TIN ALLOY CA-725 CONTACT PLATING: GOLD ON THE MATING AREA, TIN-LEAD