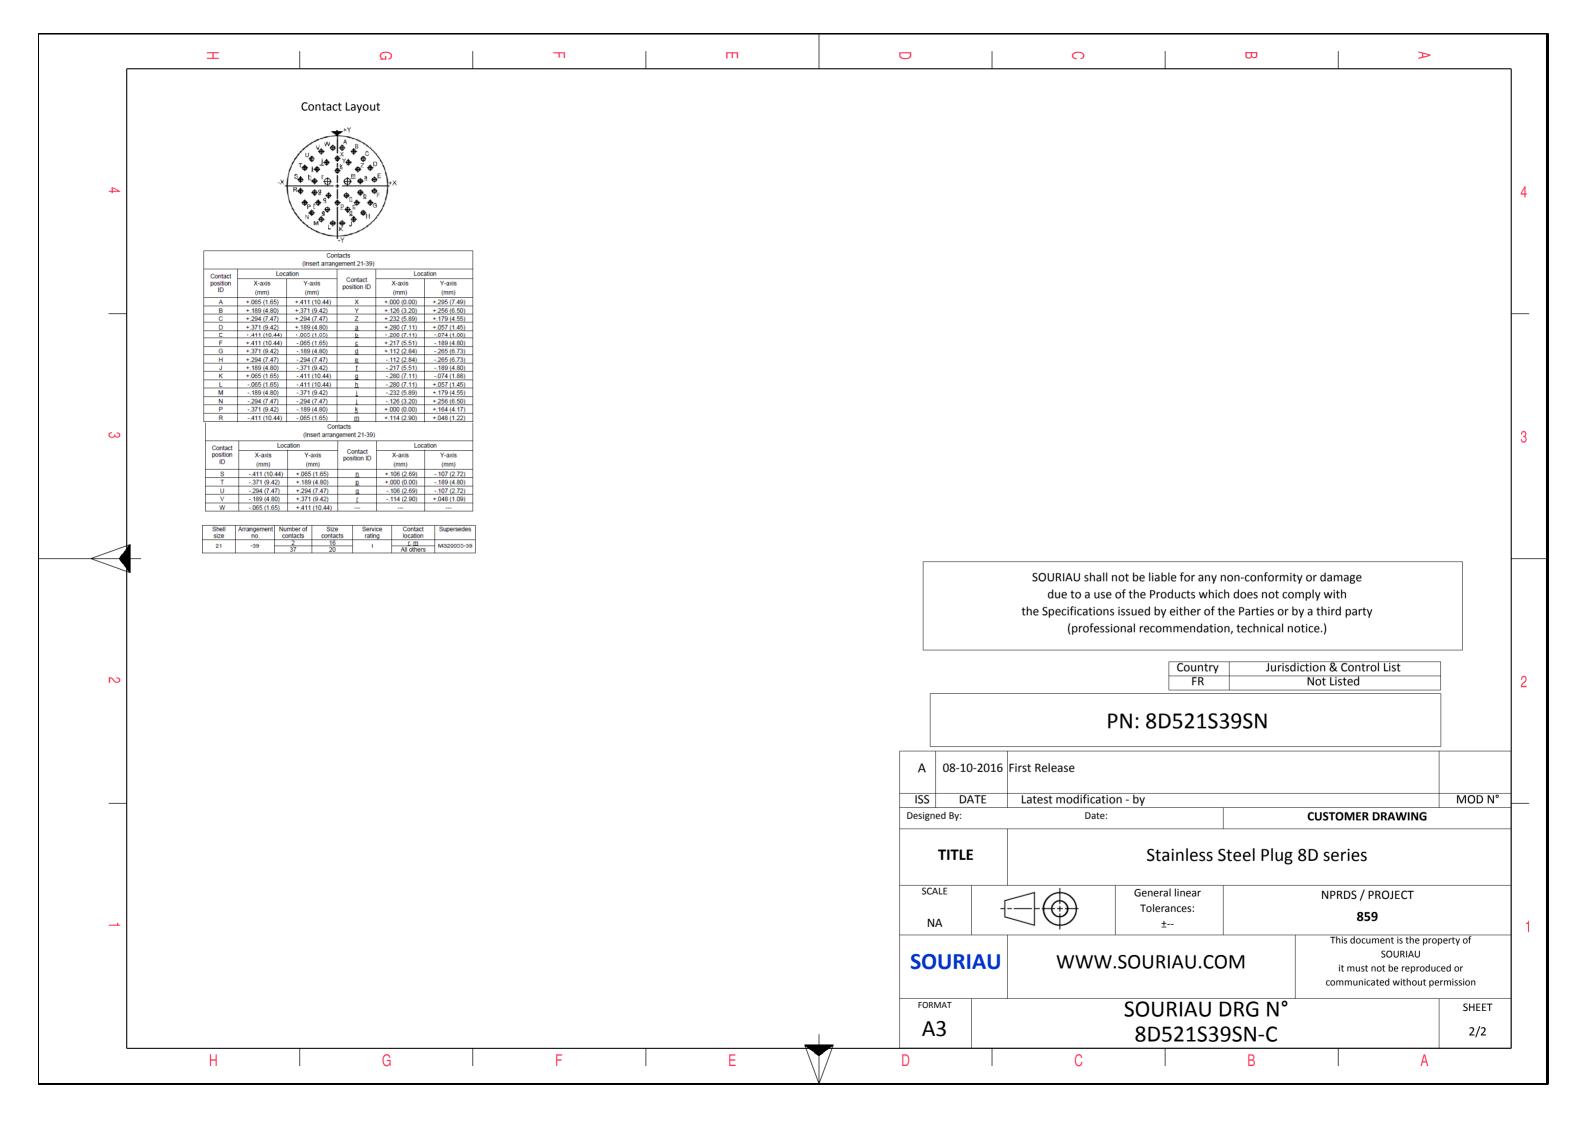

|                                            | Ξ                                                                                                                                                                                                                         |                              | A |  |   |
|--------------------------------------------|---------------------------------------------------------------------------------------------------------------------------------------------------------------------------------------------------------------------------|------------------------------|---|--|---|
|                                            | C                                                                                                                                                                                                                         |                              |   |  | 4 |
| AS EXA                                     | AMPLE                                                                                                                                                                                                                     |                              |   |  | 3 |
| s whic<br>er of t<br>ndatio<br>untry<br>FR | non-conformit<br>th does not co<br>he Parties or t<br>on, technical n<br>Jurisc                                                                                                                                           | mply with<br>by a third part |   |  | 2 |
| ar<br>J.CC                                 | MOD N°   CUSTOMER DRAWING   Steel Plug 8D series   NPRDS / PROJECT   859   This document is the property of SOURIAU   SOURIAU   it must not be reproduced or communicated without permission   DRG N°   SHEET   9SN-C 1/2 |                              |   |  | 1 |
|                                            | B                                                                                                                                                                                                                         |                              | А |  | J |
|                                            |                                                                                                                                                                                                                           |                              |   |  |   |