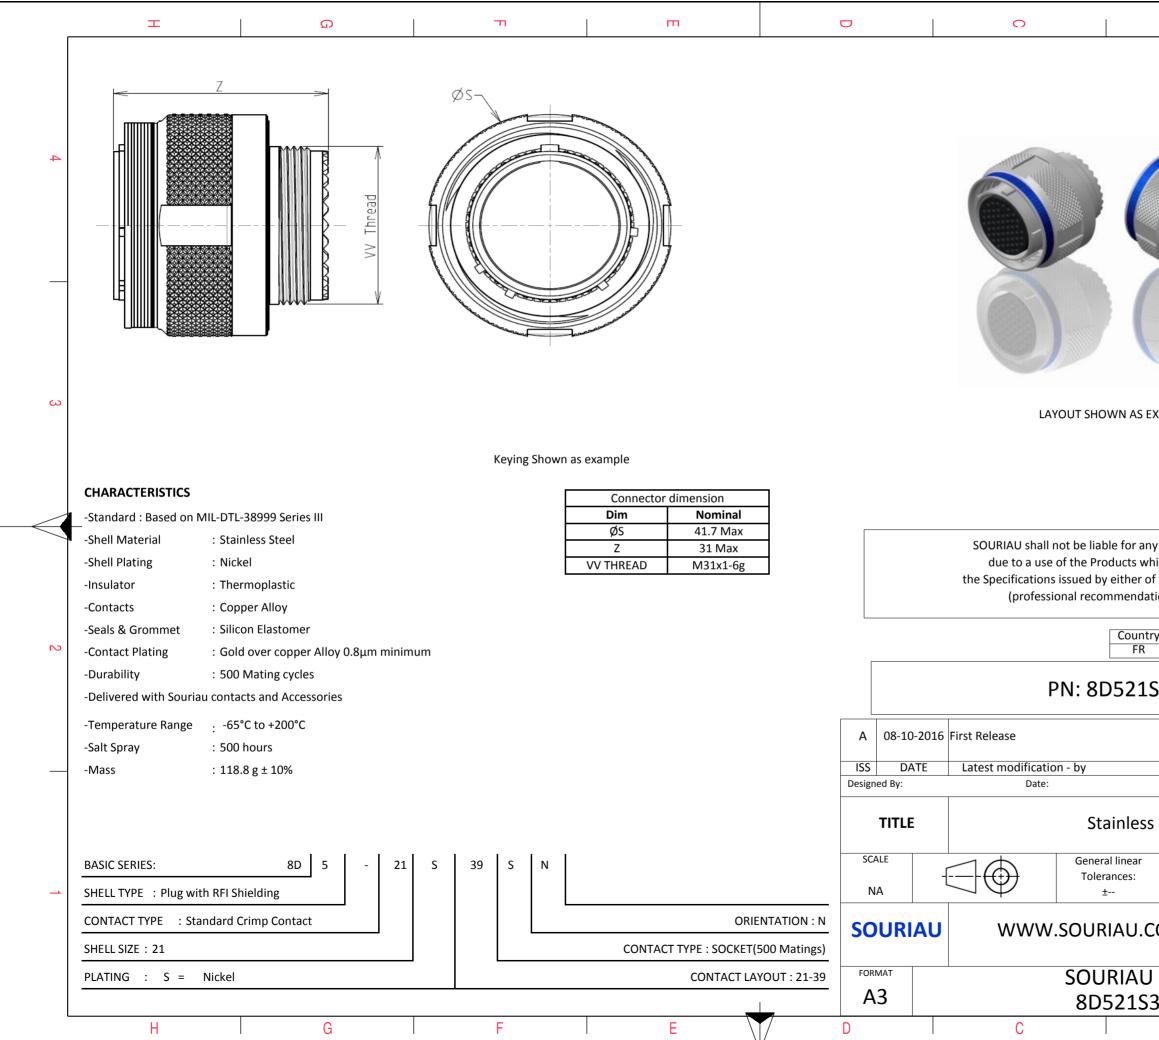

|                                            | Ξ                                                                                                                                                                                                                         |                              | A |  |   |
|--------------------------------------------|---------------------------------------------------------------------------------------------------------------------------------------------------------------------------------------------------------------------------|------------------------------|---|--|---|
|                                            | C                                                                                                                                                                                                                         |                              |   |  | 4 |
| AS EXA                                     | AMPLE                                                                                                                                                                                                                     |                              |   |  | 3 |
| s whic<br>er of t<br>ndatio<br>untry<br>FR | non-conformit<br>th does not co<br>he Parties or t<br>on, technical n<br>Jurisc                                                                                                                                           | mply with<br>by a third part |   |  | 2 |
| ar<br>J.CC                                 | MOD N°   CUSTOMER DRAWING   Steel Plug 8D series   NPRDS / PROJECT   859   This document is the property of SOURIAU   SOURIAU   it must not be reproduced or communicated without permission   DRG N°   SHEET   9SN-C 1/2 |                              |   |  | 1 |
|                                            | B                                                                                                                                                                                                                         |                              | А |  | J |
|                                            |                                                                                                                                                                                                                           |                              |   |  |   |