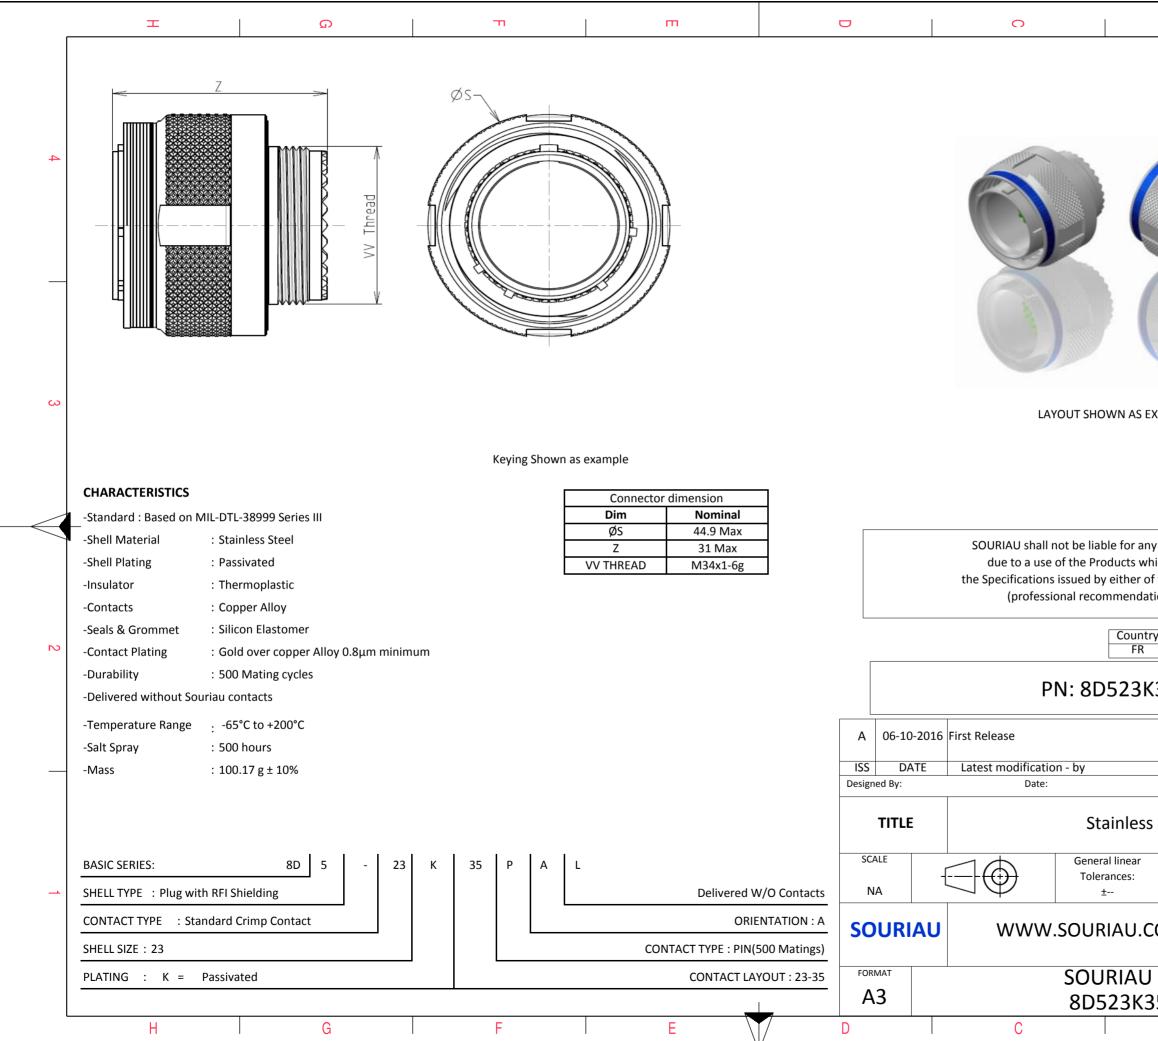

|                                                                                                                         | σ                                                                             |                                   |                          | Þ      |              |   |  |
|-------------------------------------------------------------------------------------------------------------------------|-------------------------------------------------------------------------------|-----------------------------------|--------------------------|--------|--------------|---|--|
|                                                                                                                         | 6