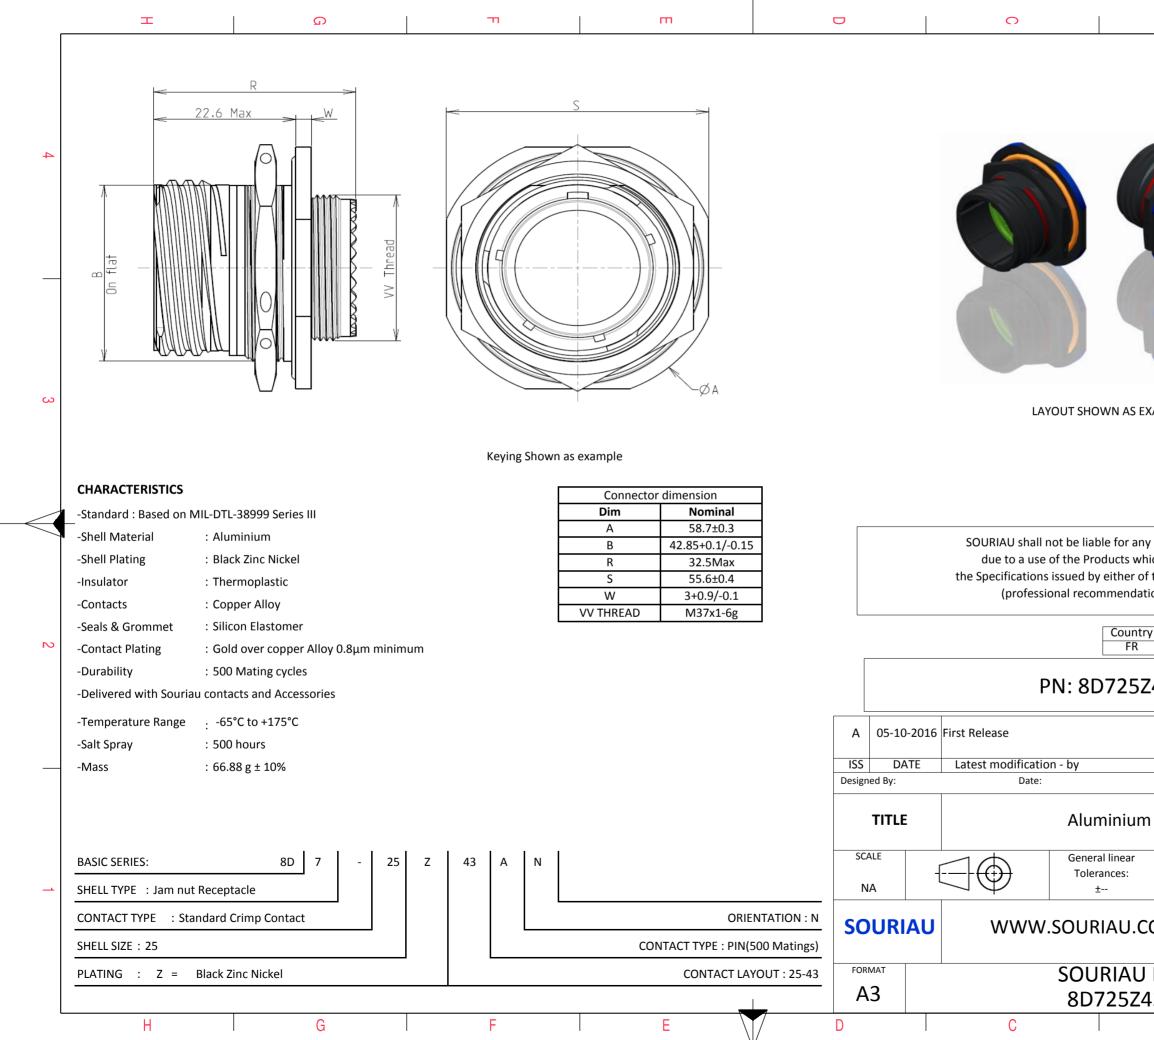

|                                                                                                                                    | Φ                             |                     |                   | A     |    |             |   |  |  |
|------------------------------------------------------------------------------------------------------------------------------------|-------------------------------|---------------------|-------------------|-------|----|-------------|---|--|--|
| 1                                                                                                                                  | 1 a                           |                     |                   |       |    |             | 4 |  |  |
|                                                                                                                                    |                               |                     |                   |       |    |             |   |  |  |
| S EXA                                                                                                                              | AMPLE                         |                     |                   |       |    |             | 3 |  |  |
| any non-conformity or damage<br>which does not comply with<br>or of the Parties or by a third party<br>adation, technical notice.) |                               |                     |                   |       |    |             |   |  |  |
| Intry<br>R                                                                                                                         | Jurisd                        | liction &<br>Not Li | Control L<br>sted | ist   |    |             | 2 |  |  |
| 5Z4                                                                                                                                | 43AN                          |                     |                   |       |    |             |   |  |  |
|                                                                                                                                    |                               |                     |                   |       | мс | DD N°       |   |  |  |
|                                                                                                                                    |                               |                     | OMER DR           | AWING |    |             |   |  |  |
|                                                                                                                                    | Receptac                      |                     |                   |       |    |             |   |  |  |
| ar<br>:                                                                                                                            | NPRDS / PROJECT<br><b>859</b> |                     |                   |       |    |             | 1 |  |  |
| .COM<br>This document is the property of<br>SOURIAU<br>it must not be reproduced or<br>communicated without permission             |                               |                     |                   |       |    | '           |   |  |  |
|                                                                                                                                    |                               |                     |                   |       |    | HEET<br>1/2 |   |  |  |
| 24                                                                                                                                 | 3AN-C<br>B                    |                     |                   | A     | -  | -/ -        |   |  |  |
|                                                                                                                                    |                               |                     |                   |       |    |             |   |  |  |