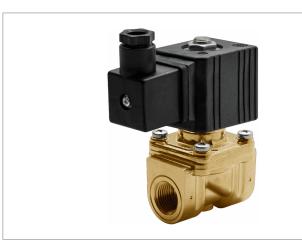

## DKSV041

Normally closed, pilot operated, 2-way solenoid valve with brass body and 1/4" connections

| Valve                |                                       |  |
|----------------------|---------------------------------------|--|
| Pipe size:           | 1/4" NPT                              |  |
| Operating pressure:  | 2–300 psi                             |  |
| Flow coefficient:    | 1.4 Cv                                |  |
| Media temperature:   | 15–195 °F                             |  |
| Ambient temperature: | 15–105 °F                             |  |
| Suggested usage:     | Air, inert gas, water                 |  |
| Operation:           | 2-way, normally closed solenoid valve |  |
| Mechanism:           | Pilot operated                        |  |
| Manual override:     | No                                    |  |
| Pipe gender:         | Female                                |  |
| Orifice size:        | 3/8"                                  |  |
| Media viscosity:     | 12 cSt                                |  |