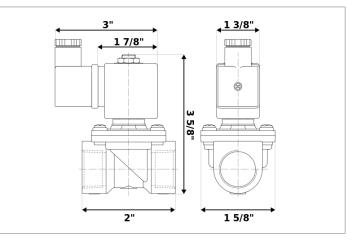

## DKSV041

Normally closed, pilot operated, 2-way solenoid valve with brass body and 1/4" connections

| Valve                |                                       |  |
|----------------------|---------------------------------------|--|
| Pipe size:           | 1/4" NPT                              |  |
| Operating pressure:  | 2–300 psi                             |  |
| Flow coefficient:    | 1.4 Cv                                |  |
| Media temperature:   | 15–195 °F                             |  |
| Ambient temperature: | 15–105 °F                             |  |
| Suggested usage:     | Air, inert gas, water                 |  |
| Operation:           | 2-way, normally closed solenoid valve |  |
| Mechanism:           | Pilot operated                        |  |
| Manual override:     | No                                    |  |
| Pipe gender:         | Female                                |  |
| Orifice size:        | 3/8"                                  |  |
| Media viscosity:     | 12 cSt                                |  |