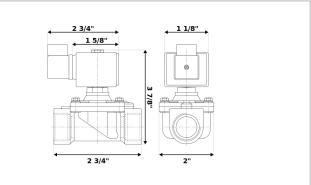

## **DKSV133**

Normally closed, direct lift, 2-way solenoid valve with brass body and 1/2" connections

| Valve                |                                       |  |  |
|----------------------|---------------------------------------|--|--|
| Pipe size:           | 1/2" NPT                              |  |  |
| Operating pressure:  | 0–200 psi                             |  |  |
| Flow coefficient:    | 2.8 Cv                                |  |  |
| Media temperature:   | 15–195 °F                             |  |  |
| Ambient temperature: | -5–140 °F                             |  |  |
| Suggested usage:     | Air, inert gas, water                 |  |  |
| Operation:           | 2-way, normally closed solenoid valve |  |  |
| Mechanism:           | Direct lift                           |  |  |
| Manual override:     | No                                    |  |  |
| Pipe gender:         | Female                                |  |  |
| Orifice size:        | 5/8"                                  |  |  |
| Design pressure:     | 230 psi                               |  |  |
| Vacuum rating:       | 0.001 Torr                            |  |  |
| Media viscosity:     | 12 cSt                                |  |  |