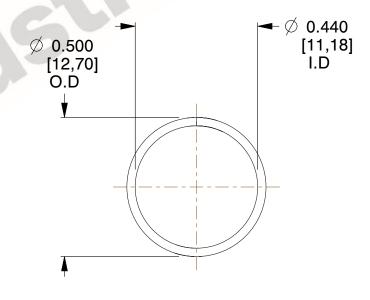

## **NOTES:**

1. Material: Hard Drawn 2. Finish: Glod Irridite

3. Ends: Closed

4. Total Coils: 10.000

5. Sugg. Max. Deflection: 0.480 (in) 6. Sugg. Max. Load : 2.300 (lbs)

7. All Drawing Dimensions are in Inches [mm]