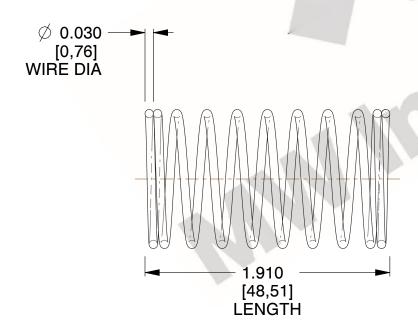

## **NOTES:**

1. Material: Hard Drawn 2. Finish: Glod Irridite

3. Ends: Closed

4. Total Coils: 10.000

5. Sugg. Max. Deflection: 0.480 (in) 6. Sugg. Max. Load : 2.300 (lbs)

7. All Drawing Dimensions are in Inches [mm]