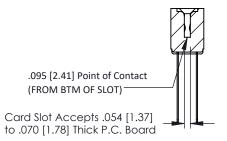

## SECTION A-A

307 ENG MASTER
DATE: AUG. 11/09

SHEET 1 OF 3

| 307 / 357 Card Edge Connector<br>Part Number: 307-012-440-212 |                  |                                                                                                                                                                                                 | ACAD REFERENCE NO. |             |  |
|---------------------------------------------------------------|------------------|-------------------------------------------------------------------------------------------------------------------------------------------------------------------------------------------------|--------------------|-------------|--|
|                                                               |                  |                                                                                                                                                                                                 | DRAWN:             | J.LEE       |  |
|                                                               |                  |                                                                                                                                                                                                 | CHECKED            | ):          |  |
| TORON'                                                        | EDAC INC         | THESE DRAWINGS AND SPECIFICATIONS ARE THE PROPERTY OF EDAC INC.,AND SHALL NOT BE REPRODUCED,OR COPIED OR USED AS THE BASIS FOR THE MANUFACTURE OR SALE OF APPARATUS WITHOUT WRITTEN PERMISSION. | SCALE:             | NTS         |  |
|                                                               | TORONTO, ONTARIO |                                                                                                                                                                                                 | DRAWING            | NUMBER      |  |
|                                                               | CANADA           |                                                                                                                                                                                                 | 3                  | 07 Assembly |  |
|                                                               |                  |                                                                                                                                                                                                 |                    |             |  |