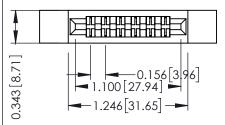

Mounting Option Contact Detail

.128 (3.25) Dia. Side Mounting Holes Wire Wrap .046x.013(1.17x0.33) - Tail LG=.708(17.98) .156 [3.96] Contact Spacing x .200 [5.08] Row Spacing

THIS IS A C.A.D. GENERATED DRAWING DO NOT MAKE MANUAL REVISIONS TO MAS