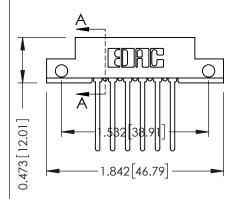

## **See Accompanying Pages for:**

- Contact Bend Details
- Mounting Options

## SECTION A-A

307 ENG MASTER
DATE: AUG. 11/09

SHEET 1 OF 3

| 307 / 357 Card Edge Connector<br>Part Number: 307-012-440-212 |                  |                                                                                                                                                                                                 | ACAD REFERENCE NO. |             |  |
|---------------------------------------------------------------|------------------|-------------------------------------------------------------------------------------------------------------------------------------------------------------------------------------------------|--------------------|-------------|--|
|                                                               |                  |                                                                                                                                                                                                 | DRAWN:             | J.LEE       |  |
|                                                               |                  |                                                                                                                                                                                                 | CHECKED            | ):          |  |
| TORON'                                                        | EDAC INC         | THESE DRAWINGS AND SPECIFICATIONS ARE THE PROPERTY OF EDAC INC.,AND SHALL NOT BE REPRODUCED,OR COPIED OR USED AS THE BASIS FOR THE MANUFACTURE OR SALE OF APPARATUS WITHOUT WRITTEN PERMISSION. | SCALE:             | NTS         |  |
|                                                               | TORONTO, ONTARIO |                                                                                                                                                                                                 | DRAWING            | NUMBER      |  |
|                                                               | CANADA           |                                                                                                                                                                                                 | 3                  | 07 Assembly |  |
|                                                               |                  |                                                                                                                                                                                                 |                    |             |  |