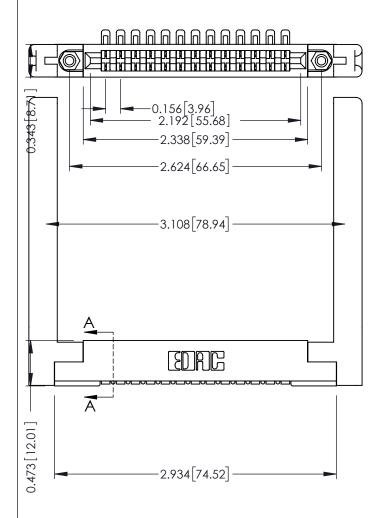

.156 [3.96] Contact Spacing x .200 [5.08] Row Spacing

ISSUE NUMBER

SECTION A-A

ORIGINAL

.175 [4.45] Point of Contact (FROM BTM OF SLOT)

Card Slot Accepts .054 [1.37] to .070 [1.78] Thick P.C. Board

## **See Accompanying Pages for:**

- **Contact Bend Details**
- **Mounting Options**

307 / 357 Card Edge Connector Part Number: 307-013-454-168

**EDAC INC** TORONTO, ONTARIO CANADA

THESE DRAWINGS AND SPECIFICATIONS ARE THE PROPERTY OF EDAC INC.,AND SHALL NOT BE REPRODUCED,OR COPIED OR USED AS THE BASIS FOR THE MANUFACTURE OR SALE OF APPARATUS WITHOUT WRITTEN PERMISSION.