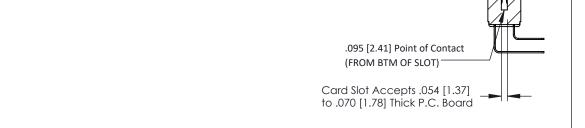

DO NOT MAKE MANUAL REVISIONS TO MAST

ISSUE

**SECTION A-A** 

307 ENG MASTER

DATE: AUG. 11/09

SHEET 1 OF 3

J.LEE

307 Assembly

NTS

## **See Accompanying Pages for:**

- Contact Bend Details
- Mounting Options

| Part Number: 307-016-558-202 |        |                                                                                                                                                                                                  |
|------------------------------|--------|--------------------------------------------------------------------------------------------------------------------------------------------------------------------------------------------------|
| SDAG<br>OUR CONNECTION TO    | CANADA | THESE DRAWINGS AND SPECIFICATIONS ARE THE PROPERTY OF EDAC INC., AND SHALL NOT BE REPRODUCED, OR COPIE OR USED AS THE BASIS FOR THE MANUFACTURE OR SALE OF APPARATUS WITHOUT WRITTEN PERMISSION. |

307 / 357 Card Edge Connector