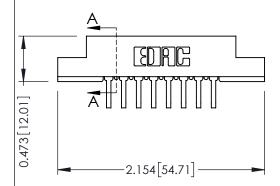

DO NOT MAKE MANUAL REVISIONS TO MAST

ISSUE

**SECTION A-A** 

307 ENG MASTER

DATE: AUG. 11/09

SHEET 1 OF 3

J.LEE

307 Assembly

NTS

## **See Accompanying Pages for:**

- Contact Bend Details
- Mounting Options

| Part Number: 307-016-558-202 |        |                                                                                                                                                                                                  |
|------------------------------|--------|--------------------------------------------------------------------------------------------------------------------------------------------------------------------------------------------------|
| SDAG<br>OUR CONNECTION TO    | CANADA | THESE DRAWINGS AND SPECIFICATIONS ARE THE PROPERTY OF EDAC INC., AND SHALL NOT BE REPRODUCED, OR COPIE OR USED AS THE BASIS FOR THE MANUFACTURE OR SALE OF APPARATUS WITHOUT WRITTEN PERMISSION. |

307 / 357 Card Edge Connector