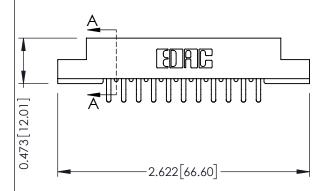

307 / 357 Card Edge Connector

J.LEE DATE: AUG. 11/09 NTS SHEET 1 OF 3 307 Assembly

307 ENG MASTER

**SECTION A-A** 