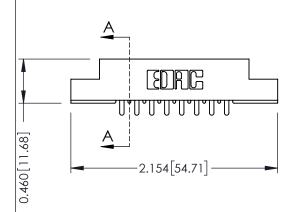

**Mounting Option** 

08-#4-40 Unified Threaded Inserts

**Contact Detail** 

521-P.C. Tail .037x.013(0.94x0.33) - Tail LG.=.125(3.18) .156 [3.96] Contact Spacing x .140 [3.56] Row Spacing

**See Accompanying Page for: Mounting Options** 