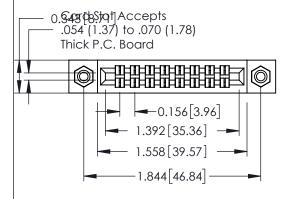

**Mounting Option** 

08-#4-40 Unified Threaded Inserts

**Contact Detail** 

521-P.C. Tail .037x.013(0.94x0.33) - Tail LG.=.125(3.18) .156 [3.96] Contact Spacing x .140 [3.56] Row Spacing

**See Accompanying Page for: Mounting Options** 