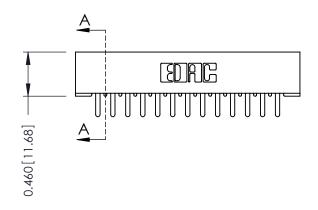

**Mounting Option** 01-No Mounting Lugs **Contact Detail** 

520-P.C. Tail .046x.013(1.17x0.33) - Tail LG.=.213(5.41) .156 [3.96] Contact Spacing x .140 [3.56] Row Spacing

**See Accompanying Page for: Mounting Options** 