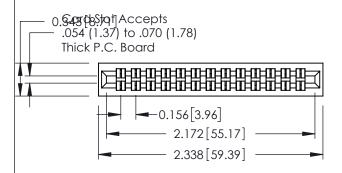

**Mounting Option** 01-No Mounting Lugs **Contact Detail** 

520-P.C. Tail .046x.013(1.17x0.33) - Tail LG.=.213(5.41) .156 [3.96] Contact Spacing x .140 [3.56] Row Spacing

**See Accompanying Page for: Mounting Options** 

0.090[2.29] Point of Contact

0.295[7.49] Card Slot

Part Number: 315-026-520-201