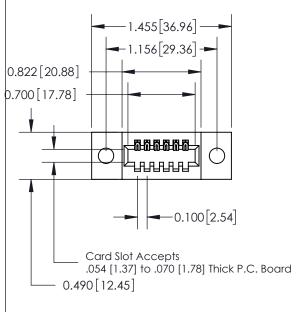

**Mounting Option** 

09-.160 (4.06) Dia. Mounting Holes

**Contact Detail** 

500-Wire Hole .050x.025(1.27x0.64) - Tail LG=.260(6.60) .100 [2.54] Contact Spacing x .300 [7.62] Row Spacing

1

0.600[15.24]

**See Accompanying Page for: Mounting Options** 