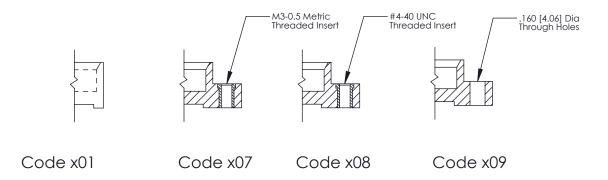

**Mounting Option** 

09-.160 (4.06) Dia. Mounting Holes

**Contact Detail** 

500-Wire Hole .050x.025(1.27x0.64) - Tail LG=.260(6.60) .100 [2.54] Contact Spacing x .300 [7.62] Row Spacing

1

0.600[15.24]

**See Accompanying Page for: Mounting Options** 