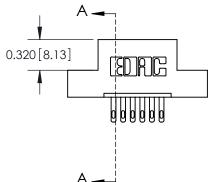

**SECTION A-A** 

THIS IS A C.A.D. GENERATED DRAWING
DO NOT MAKE MANUAL REVISIONS TO MASTER.

SSUE NUMBER

DRIGINAL

1

|  | 325 Card Edge Connector |                                                               |          | ACAD REFERENCE NO. 325 ENG MASTER |           |        |  |
|--|-------------------------|---------------------------------------------------------------|----------|-----------------------------------|-----------|--------|--|
|  |                         | DRAWN:                                                        | J.LEE    | DATE: O                           | CT. 06/09 |        |  |
|  | Moorning Ophons         |                                                               | CHECKED: |                                   | DATE:     |        |  |
|  | TORONTO, ONTARIO CANADA | OR USED AS THE BASIS FOR THE MANUFACTURE OR SALE OF APPARATUS | SCALE:   | NTS                               | SHEET 2   | 2 OF 2 |  |
|  |                         |                                                               | DRAWING  | NUMBER                            |           | ISSUE  |  |
|  |                         |                                                               | 3        | 25 Assembly                       |           | 1      |  |