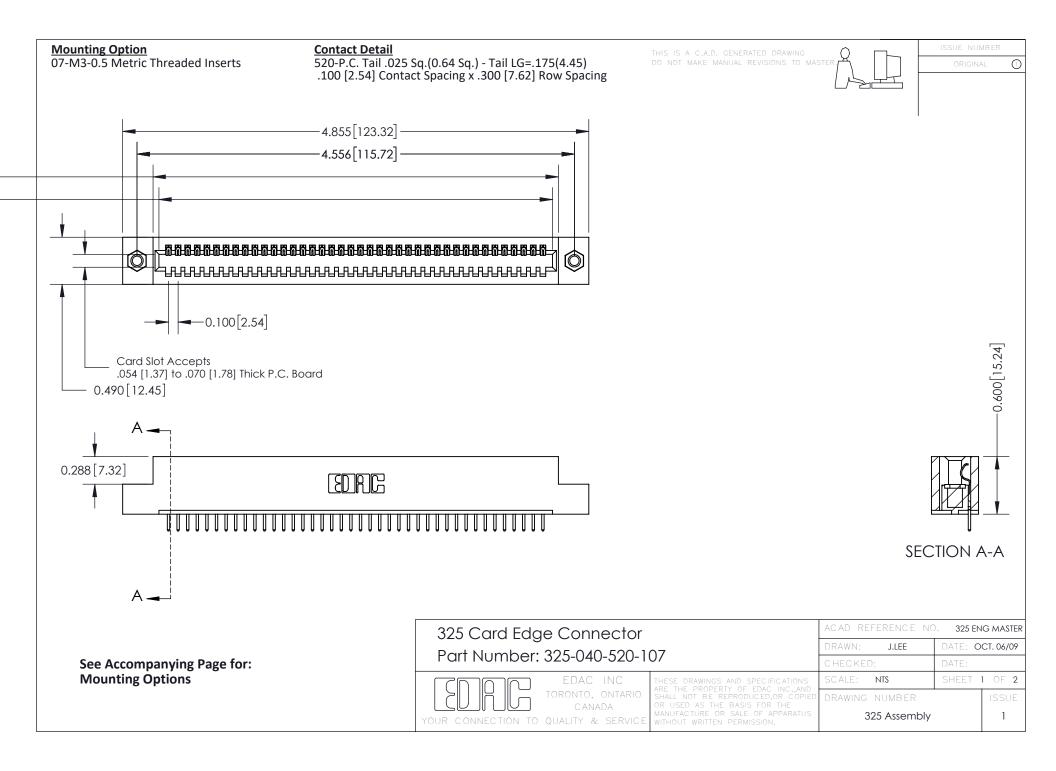

THIS IS A C.A.D. GENERATED DRAWING
DO NOT MAKE MANUAL REVISIONS TO MASTER.



SSUE NUMBER

DRIGINAL

1



|  | 325 Card Edge Connector<br>Mounting Options                           |               |                                                               | ACAD REFERENCE NO. 325 ENG MASTER |             |         |           |
|--|-----------------------------------------------------------------------|---------------|---------------------------------------------------------------|-----------------------------------|-------------|---------|-----------|
|  |                                                                       |               |                                                               | DRAWN:                            | J.LEE       | DATE: O | CT. 06/09 |
|  |