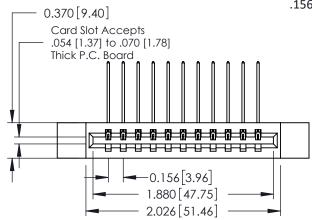

**Mounting Option** 

12-.128 (3.25) Dia. Side Mounting Holes

**Contact Detail** 

559-90 Degree Bend (Code 541 Contacts) .156 [3.96] Contact Spacing x .200 [5.08] Row Spacing THIS IS A C.A.D. GENERATED DRAWING DO NOT MAKE MANUAL REVISIONS TO MASTER.