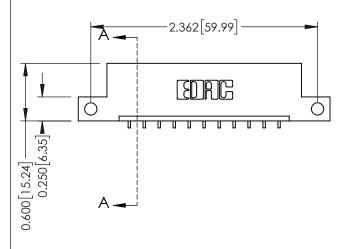

**Mounting Option** 

12-.128 (3.25) Dia. Side Mounting Holes

**Contact Detail** 

559-90 Degree Bend (Code 541 Contacts) .156 [3.96] Contact Spacing x .200 [5.08] Row Spacing THIS IS A C.A.D. GENERATED DRAWING DO NOT MAKE MANUAL REVISIONS TO MASTER.