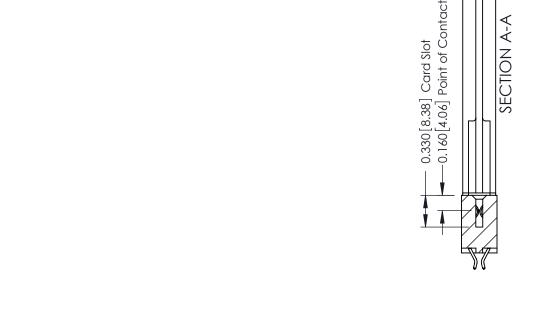

**Contact Detail** 

556-Extender Board Bend (Code 520 Contacts) .156 [3.96] Contact Spacing x .200 [5.08] Row Spacing THIS IS A C.A.D. GENERATED DRAWING DO NOT MAKE MANUAL REVISIONS TO MASTER.

ACAD REFERENCE NO.

| 337 / 387 Series Card Edge Connector<br>Contact Bend Detail           |                                                                                                                                                                                                  | ACAD REFERENCE NO. 337 E |                  | G MASTER      |
|-----------------------------------------------------------------------|--------------------------------------------------------------------------------------------------------------------------------------------------------------------------------------------------|--------------------------|------------------|---------------|
|                                                                       |                                                                                                                                                                                                  | DRAWN: J.LEE             | DATE: OCT. 06/09 |               |
|                                                                       |                                                                                                                                                                                                  | CHECKED: DATE:           |                  |               |
| EDAC INC TORONTO, ONTARIO CANADA YOUR CONNECTION TO QUALITY & SERVICE | THESE DRAWINGS AND SPECIFICATIONS ARE THE PROPERTY OF EDAC INC.,AND SHALL NOT BE REPRODUCED, OR COPIED OR USED AS THE BASIS FOR THE MANUFACTURE OR SALE OF APPARATUS WITHOUT WRITTEN PERMISSION. | SCALE: NTS               | SHEET            | 2 <b>OF</b> 3 |
|                                                                       |                                                                                                                                                                                                  | DRAWING NUMBER           |                  | ISSUE         |
|                                                                       |                                                                                                                                                                                                  | 337 Assembly             |                  | 1             |