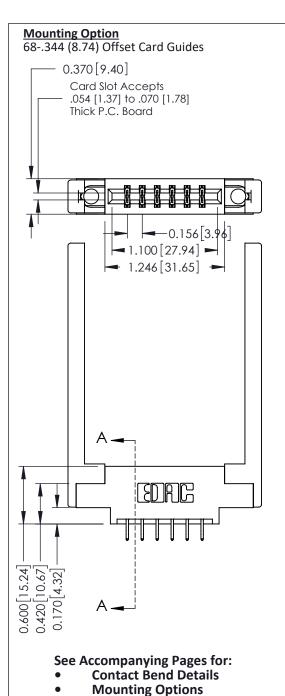

THESE DRAWINGS AND SPECIFICATIONS

ARE THE PROPERTY OF EDAC INC.,AND

OR USED AS THE BASIS FOR THE MANUFACTURE OR SALE OF APPARATUS

WITHOUT WRITTEN PERMISSION.

SHALL NOT BE REPRODUCED, OR COPIED

337 / 387 Series Card Edge Connector

**EDAC INC** 

TORONTO, ONTARIO

CANADA

Part Number: 337-012-556-868

YOUR CONNECTION TO QUALITY & SERVICE

ISSUE NUMBER

ORIGINAL

1