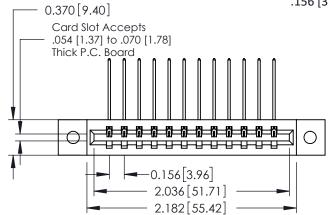

**Mounting Option** 

02-.128 (3.25) Dia. Mounting Holes

**Contact Detail** 

559-90 Degree Bend (Code 541 Contacts) .156 [3.96] Contact Spacing x .200 [5.08] Row Spacing THIS IS A C.A.D. GENERATED DRAWING DO NOT MAKE MANUAL REVISIONS TO MASTER.

ISSUE NUMBER

ORIGINAL

1

**See Accompanying Pages for:** 

- **Contact Bend Details**
- **Mounting Options**

| 337 / 387 Series Card Edge Connector |
|--------------------------------------|
| Part Number: 337-012-559-102         |

**EDAC INC** TORONTO, ONTARIO CANADA

THESE DRAWINGS AND SPECIFICATIONS ARE THE PROPERTY OF EDAC INC.,AND SHALL NOT BE REPRODUCED, OR COPIED OR USED AS THE BASIS FOR THE MANUFACTURE OR SALE OF APPARATUS WITHOUT WRITTEN PERMISSION.

| ACAD REFERENCE NO. | 337 ENG MASTER   |  |  |
|--------------------|------------------|--|--|
| DRAWN: J.LEE       | DATE: OCT. 06/09 |  |  |
| CHECKED:           | DATE:            |  |  |
| SCALE: NTS         | SHEET 1 OF 3     |  |  |
| DRAWING NUMBER     | ISSUE            |  |  |
| 337 Assembly       | 1                |  |  |