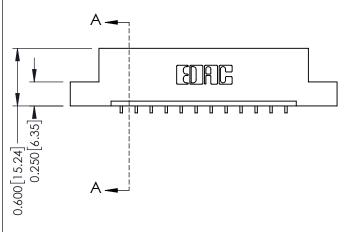

0.160 [4.06] Point of Contact Card Slot

0.330 [8.38]

ISSUE NUMBER

ORIGINAL

1

| 337 / 387 Series Card Edge Connector<br>Contact Bend Detail |                                                                              | ACAD REFERENCE NO. | 337 ENG MASTER   |               |
|-------------------------------------------------------------|------------------------------------------------------------------------------|--------------------|------------------|---------------|
|                                                             |                                                                              | DRAWN: J.LEE       | DATE: OCT. 06/09 |               |
|                                                             |                                                                              | CHECKED:           | DATE:            |               |
| EDAC INC                                                    | EDAC INC THESE DRAWINGS AND SPECIFICATIONS ARE THE PROPERTY OF EDAC INC. AND | SCALE: NTS         | SHEET            | 2 <b>OF</b> 3 |
| TORONTO, ONTARIO CANADA                                     | SHALL NOT BE REPRODUCED, OR COPIED OR USED AS THE BASIS FOR THE              | DRAWING NUMBER     |                  | ISSUE         |
| YOUR CONNECTION TO QUALITY & SERVICE                        | MANUFACTURE OR SALE OF APPARATUS WITHOUT WRITTEN PERMISSION.                 | 337 Assembly       |                  | 1             |