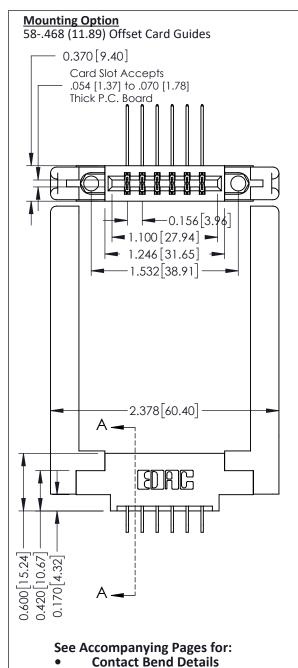

**Mounting Options** 

**Contact Detail** 

559-90 Degree Bend (Code 541 Contacts)

.156 [3.96] Contact Spacing x .200 [5.08] Row Spacing

THIS IS A C.A.D. GENERATED DRAWING DO NOT MAKE MANUAL REVISIONS TO MASTER.

ISSUE NUMBER

ORIGINAL

337 / 387 Series Card Edge Connector Part Number: 337-012-559-858

**EDAC INC** TORONTO, ONTARIO CANADA

THESE DRAWINGS AND SPECIFICATIONS ARE THE PROPERTY OF EDAC INC., AND SHALL NOT BE REPRODUCED, OR COPIED OR USED AS THE BASIS FOR THE MANUFACTURE OR SALE OF APPARATUS WITHOUT WRITTEN PERMISSION.

| DRAWN: J.LEE   | DATE: OCT. 06/09 |               |  |
|----------------|------------------|---------------|--|
| CHECKED:       | DATE:            |               |  |
| SCALE: NTS     | SHEET            | 1 <b>OF</b> 3 |  |
| DRAWING NUMBER |                  | ISSUE         |  |
| 337 Assembly   |                  | 1             |  |