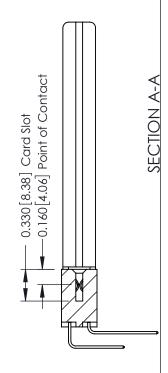

337 ENG MASTER

ACAD REFERENCE NO.

ISSUE NUMBER

ORIGINAL

1

| 337 / 387 Series Card Edge (                                          | 337 / 387 Series Card Edge Connector                                                                                                                                                            |                | 337 ENG MASTER   |               |
|-----------------------------------------------------------------------|-------------------------------------------------------------------------------------------------------------------------------------------------------------------------------------------------|----------------|------------------|---------------|
| Contact Bend Detail                                                   |                                                                                                                                                                                                 | DRAWN: J.LEE   | DATE: OCT. 06/09 |               |
|                                                                       |                                                                                                                                                                                                 | CHECKED:       | DATE:            |               |
| EDAC INC TORONTO, ONTARIO CANADA YOUR CONNECTION TO QUALITY & SERVICE | THESE DRAWINGS AND SPECIFICATIONS ARE THE PROPERTY OF EDAC INC.,AND SHALL NOT BE REPRODUCED,OR COPIED OR USED AS THE BASIS FOR THE MANUFACTURE OR SALE OF APPARATUS WITHOUT WRITTEN PERMISSION. | SCALE: NTS     | SHEET            | 2 <b>OF</b> 3 |
|                                                                       |                                                                                                                                                                                                 | DRAWING NUMBER |                  | ISSUE         |
|                                                                       |                                                                                                                                                                                                 | 337 Assembly   |                  | 1             |