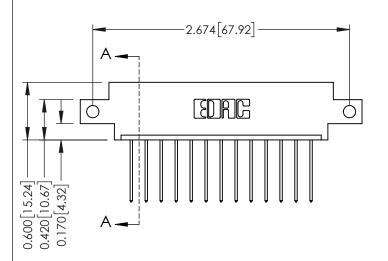

## **Mounting Option** 12-.128 (3.25) Dia. Side Mounting Holes

**Contact Detail** 

542-Wire Wrap .025 Sq.(0.64 Sq.) - Tail LG=.645(16.38) .156 [3.96] Contact Spacing x .200 [5.08] Row Spacing

THIS IS A C.A.D. GENERATED DRAWING DO NOT MAKE MANUAL REVISIONS TO MASTER.

ISSUE NUMBER

ORIGINAL

1

**See Accompanying Pages for:** 

- **Contact Bend Details**
- **Mounting Options**

| 337 / 387 Series Card Edge Connector |
|--------------------------------------|
| Part Number: 337-013-542-612         |

| ACAD REFERENCE NO. |             | 337 ENG MASTER   |               |  |
|--------------------|-------------|------------------|---------------|--|
| DRAWN:             | J.LEE       | DATE: OCT. 06/09 |               |  |
| CHECKED:           |             | DATE:            |               |  |
| SCALE:             | NTS         | SHEET            | 1 <b>OF</b> 3 |  |
| DRAWING            | NUMBER      |                  | ISSUE         |  |
| 3                  | 37 Assembly |                  | 1             |  |