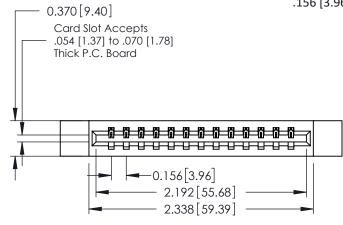

ISSUE NUMBER

ORIGINAL

1

**See Accompanying Pages for:** 

- **Contact Bend Details**
- **Mounting Options**

| 337 / 387 Series Card Edge Connector |
|--------------------------------------|
| Part Number: 337-013-542-612         |

| ACAD REFERENCE NO. |             | 337 ENG MASTER   |               |  |
|--------------------|-------------|------------------|---------------|--|
| DRAWN:             | J.LEE       | DATE: OCT. 06/09 |               |  |
| CHECKED:           |             | DATE:            |               |  |
| SCALE:             | NTS         | SHEET            | 1 <b>OF</b> 3 |  |
| DRAWING            | NUMBER      |                  | ISSUE         |  |
| 3                  | 37 Assembly |                  | 1             |  |