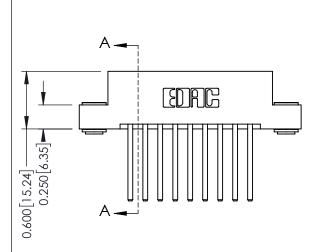

0.160 [4.06] Point of Contact Card Slot

0.330 [8.38]

ISSUE NUMBER

ORIGINAL

1

| 337 / 387 Series Card Edge Connector<br>Contact Bend Detail |                                                                                                                                                                                                 | ACAD REFERENCE NO. | 337 ENG MASTER   |               |
|-------------------------------------------------------------|-------------------------------------------------------------------------------------------------------------------------------------------------------------------------------------------------|--------------------|------------------|---------------|
|                                                             |                                                                                                                                                                                                 | DRAWN: J.LEE       | DATE: OCT. 06/09 |               |
|                                                             |                                                                                                                                                                                                 | CHECKED:           | DATE:            |               |
| TORONTO, ONTARIO AN SI CANADA                               | THESE DRAWINGS AND SPECIFICATIONS ARE THE PROPERTY OF EDAC INC.,AND SHALL NOT BE REPRODUCED,OR COPIED OR USED AS THE BASIS FOR THE MANUFACTURE OR SALE OF APPARATUS WITHOUT WRITTEN PERMISSION. | SCALE: NTS         | SHEET            | 2 <b>OF</b> 3 |
|                                                             |                                                                                                                                                                                                 | DRAWING NUMBER     |                  | ISSUE         |
|                                                             |                                                                                                                                                                                                 | 337 Assembly       |                  | 1             |