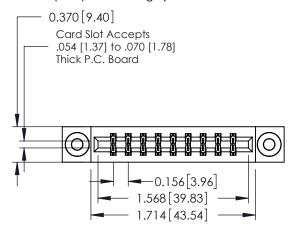

**Mounting Option** 

03-.116 (2.95) I.D. Floating Eyelets

**Contact Detail** 

THIS IS A C.A.D. GENERATED DRAWING 544-Wire Wrap .050x.025(1.27x0.64) - Tail LG=.750(19.05)po not make manual revisions to master. .156 [3.96] Contact Spacing x .200 [5.08] Row Spacing

ISSUE NUMBER

ORIGINAL

1

**See Accompanying Pages for:** 

- **Contact Bend Details**
- **Mounting Options**

| 337 / 387 Series Card Edge Connector |
|--------------------------------------|
| Part Number: 337-018-544-203         |

| ACAD REFERENCE NO. 337 ENG MAST |                  |  |  |
|---------------------------------|------------------|--|--|
| DRAWN: J.LEE                    | DATE: OCT. 06/09 |  |  |
| CHECKED:                        | DATE:            |  |  |
| SCALE: NTS                      | SHEET 1 OF 3     |  |  |
| DRAWING NUMBER                  | ISSUE            |  |  |
| 337 Assembly                    | 1                |  |  |