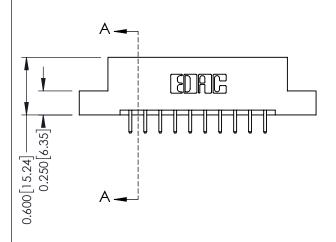

## **Mounting Option**

08-#4-40 Unified Threaded Inserts

**Contact Detail** 

520-P.C. Tail .030x.018(0.76x0.46) - Tail LG=.175(4.45) .156 [3.96] Contact Spacing x .200 [5.08] Row Spacing

THIS IS A C.A.D. GENERATED DRAWING DO NOT MAKE MANUAL REVISIONS TO MASTER.

0.160 [4.06] Point of Contact Card Slot

0.330[8.38]

337 Assembly

ISSUE NUMBER

ORIGINAL

1

| 337 / 387 Series Card Edge Connector<br>Contact Bend Detail                                                               |                                                                                                                              | ACAD REFERENCE NO. | 337 ENG MASTER   |               |
|---------------------------------------------------------------------------------------------------------------------------|------------------------------------------------------------------------------------------------------------------------------|--------------------|------------------|---------------|
|                                                                                                                           |                                                                                                                              | DRAWN: J.LEE       | DATE: OCT. 06/09 |               |
|                                                                                                                           |                                                                                                                              | CHECKED:           | DATE:            |               |
| TORONTO, ONTARIO CANADA  ARE THE PROPERTY OF EDAC SHALL NOT BE REPRODUCED OR USED AS THE BASIS FOR MANUFACTURE OR SALE OF | THESE DRAWINGS AND SPECIFICATIONS                                                                                            | SCALE: NTS         | SHEET            | 2 <b>OF</b> 3 |
|                                                                                                                           | SHALL NOT BE REPRODUCED, OR COPIED OR USED AS THE BASIS FOR THE MANUFACTURE OR SALE OF APPARATUS WITHOUT WRITTEN PERMISSION. | DRAWING NUMBER     |                  | ISSUE         |
|                                                                                                                           |                                                                                                                              | 337 Assembly       |                  | 1             |