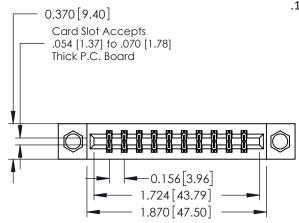

## **Mounting Option**

08-#4-40 Unified Threaded Inserts

**Contact Detail** 

520-P.C. Tail .030x.018(0.76x0.46) - Tail LG=.175(4.45) .156 [3.96] Contact Spacing x .200 [5.08] Row Spacing

THIS IS A C.A.D. GENERATED DRAWING DO NOT MAKE MANUAL REVISIONS TO MASTER.

## **See Accompanying Pages for:**

- **Contact Bend Details**
- **Mounting Options**

| 337 / 387 Series Card Edge Connector |
|--------------------------------------|
| Part Number: 337-020-520-208         |