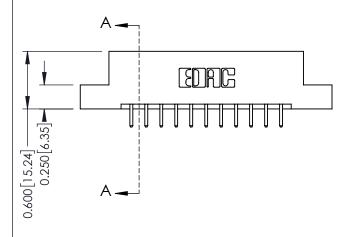

## **Mounting Option** 07-M3-0.5 Metric Threaded Inserts - 0.370[9.40] Card Slot Accepts .054 [1.37] to .070 [1.78] Thick P.C. Board -0.156[3.96]

1.880 [47.75] 2.026 [51.46]

**Contact Detail** 

520-P.C. Tail .030x.018(0.76x0.46) - Tail LG=.175(4.45) .156 [3.96] Contact Spacing x .200 [5.08] Row Spacing

THIS IS A C.A.D. GENERATED DRAWING DO NOT MAKE MANUAL REVISIONS TO MASTER.

ISSUE NUMBER

ORIGINAL

1

**See Accompanying Pages for:** 

- **Contact Bend Details**
- **Mounting Options**

| 337 / 387 Series Card Edge Connector |
|--------------------------------------|
| Part Number: 337-022-520-207         |