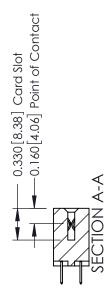

## **Mounting Option** 07-M3-0.5 Metric Threaded Inserts - 0.370[9.40] Card Slot Accepts .054 [1.37] to .070 [1.78] Thick P.C. Board -0.156[3.96]

1.880 [47.75] 2.026 [51.46]

**Contact Detail** 

520-P.C. Tail .030x.018(0.76x0.46) - Tail LG=.175(4.45) .156 [3.96] Contact Spacing x .200 [5.08] Row Spacing