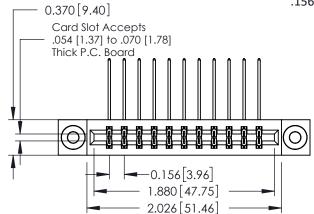

**Mounting Option** 

03-.116 (2.95) I.D. Floating Eyelets

**Contact Detail** 

558-90 Degree Bend (Code 541 Contacts) .156 [3.96] Contact Spacing x .200 [5.08] Row Spacing

THIS IS A C.A.D. GENERATED DRAWING DO NOT MAKE MANUAL REVISIONS TO MASTER.

ISSUE NUMBER

ORIGINAL

1

**See Accompanying Pages for:** 

- **Contact Bend Details**
- **Mounting Options**

| 337 / 387 Series Card Edge Connector |
|--------------------------------------|
| Part Number: 337-022-558-203         |