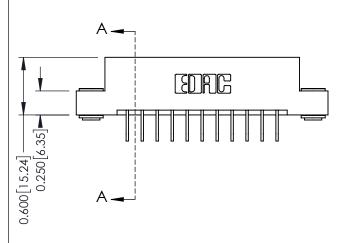

0.330 [8.38] Card Slot 0.160 [4.06] Point of Contact

ISSUE NUMBER

ORIGINAL

1

| 337 / 387 Series Card Edge Connector<br>Contact Bend Detail           |                                                                                                                                                                                                 | ACAD REFERENCE NO. | 337 ENG MASTER   |               |
|-----------------------------------------------------------------------|-------------------------------------------------------------------------------------------------------------------------------------------------------------------------------------------------|--------------------|------------------|---------------|
|                                                                       |                                                                                                                                                                                                 | DRAWN: J.LEE       | DATE: OCT. 06/09 |               |
|                                                                       |                                                                                                                                                                                                 | CHECKED:           | DATE:            |               |
| EDAC INC TORONTO, ONTARIO CANADA YOUR CONNECTION TO QUALITY & SERVICE | THESE DRAWINGS AND SPECIFICATIONS ARE THE PROPERTY OF EDAC INC.,AND SHALL NOT BE REPRODUCED,OR COPIED OR USED AS THE BASIS FOR THE MANUFACTURE OR SALE OF APPARATUS WITHOUT WRITTEN PERMISSION. | SCALE: NTS         | SHEET            | 2 <b>OF</b> 3 |
|                                                                       |                                                                                                                                                                                                 | DRAWING NUMBER     |                  | ISSUE         |
|                                                                       |                                                                                                                                                                                                 | 337 Assembly       |                  | 1             |