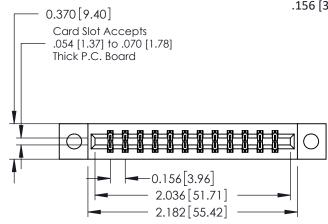

0.160 [4.06] Point of Contact Card Slot

0.330 [8.38]

|                              | 337 / 387 Serie | es Card Edge | Connector              |  |
|------------------------------|-----------------|--------------|------------------------|--|
| Part Number: 337-024-542-204 |                 |              |                        |  |
|                              |                 | EDAC INC     | THESE DRAWINGS AND SPE |  |