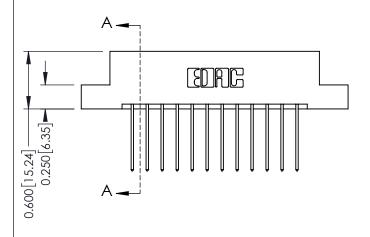

## **Mounting Option**

04-.156 (3.96) Dia. Mounting Holes

**Contact Detail** 

542-Wire Wrap .025 Sq.(0.64 Sq.) - Tail LG=.645(16.38) .156 [3.96] Contact Spacing x .200 [5.08] Row Spacing

THIS IS A C.A.D. GENERATED DRAWING DO NOT MAKE MANUAL REVISIONS TO MASTER.