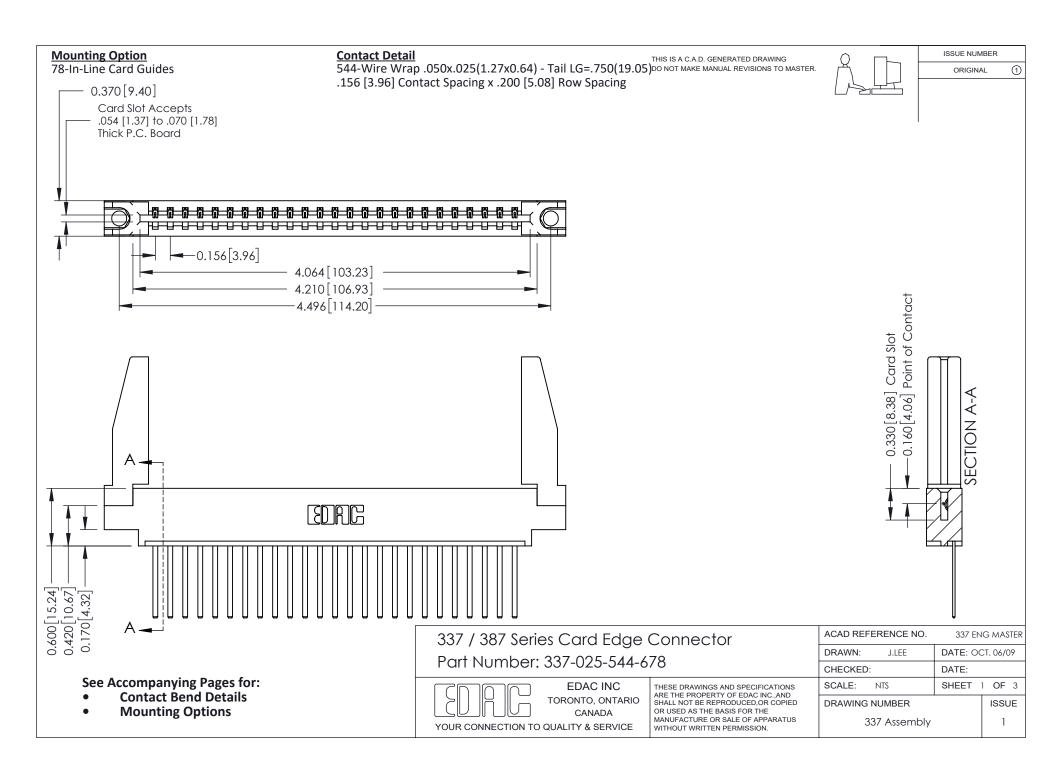

ISSUE NUMBER

ORIGINAL

1



| 337 / 387 Series Card Edge Connector<br>Contact Bend Detail           |                                                                                                                                                                                                  | ACAD REFERENCE NO. 337 E |                  | G MASTER      |
|-----------------------------------------------------------------------|--------------------------------------------------------------------------------------------------------------------------------------------------------------------------------------------------|--------------------------|------------------|---------------|
|                                                                       |