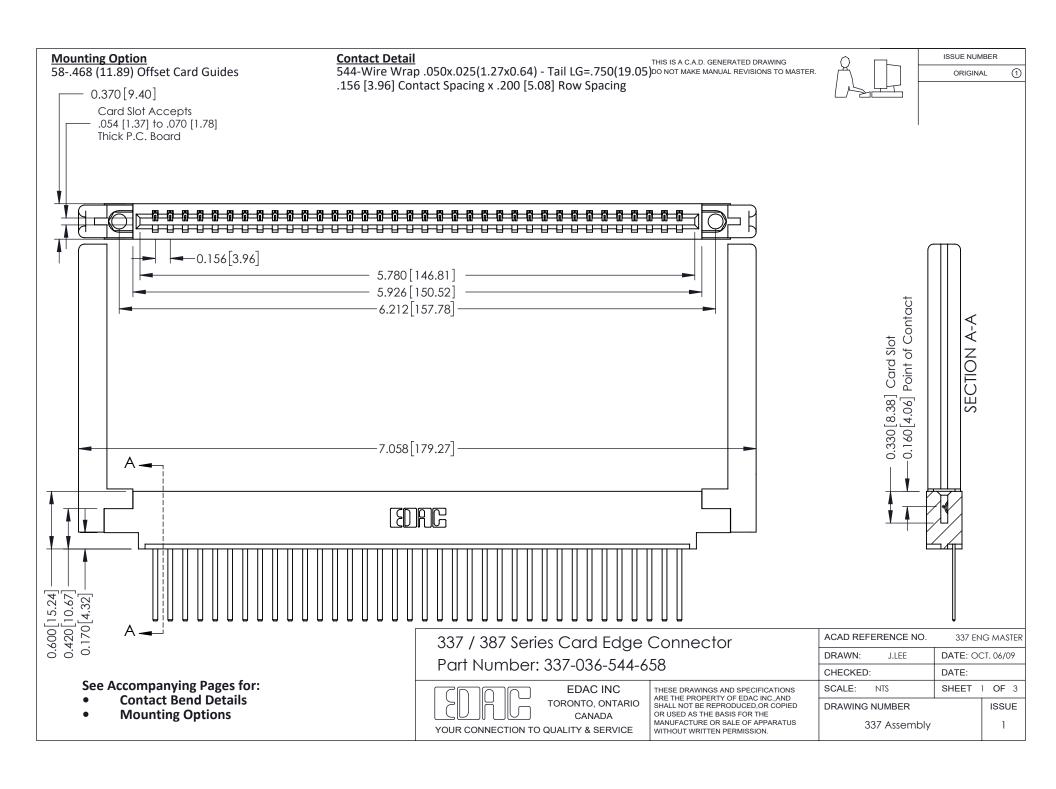

ISSUE NUMBER

ORIGINAL

1



| 337 / 387 Series Card Edge Connector<br>Contact Bend Detail           |                                                                                                                                                                                                  | ACAD REFERENCE NO. 337 E |                  | G MASTER      |
|-----------------------------------------------------------------------|--------------------------------------------------------------------------------------------------------------------------------------------------------------------------------------------------|--------------------------|------------------|---------------|
|                                                                       |